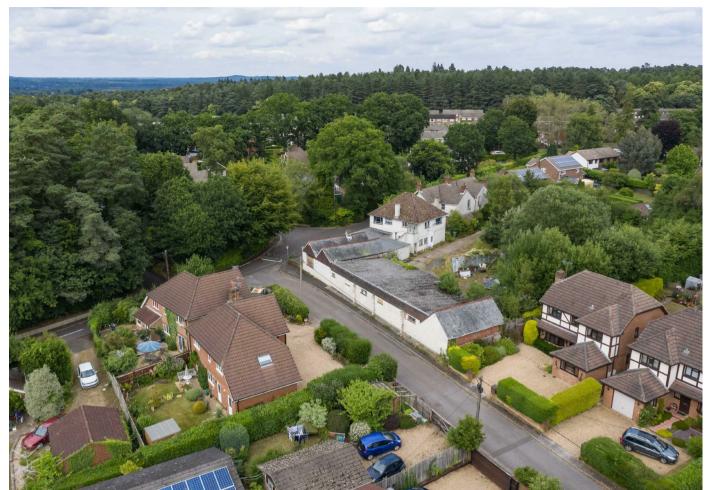

# **SITUATION**

Headley Down lies within easy reach of Liphook and Grayshott which have a good selection of shops (including Sainsburys) and excellent schools. The A3 at Hindhead provides access to London, the motorway network and the south coast. Main line rail connections can be found at Liphook and Haslemere which will take you to London Waterloo in around one hour. The National Trust owned Ludshott Common is on the door step and the whole area is surrounded by beautiful countryside including Waggoners Wells and the Devil's Punchbowl. There are excellent sports and recreation facilities nearby including Champneys Forest Mere, Grayshott Spa and golf courses at Hindhead and Liphook.