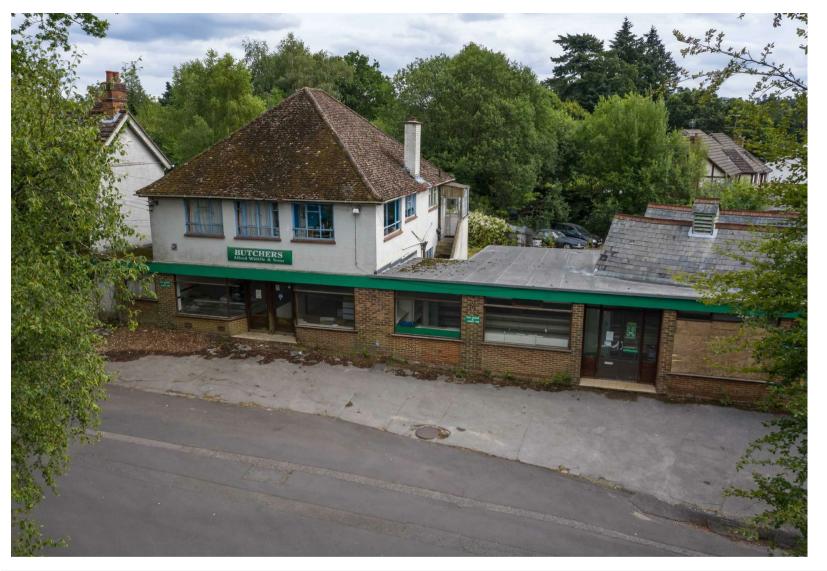

Eddeys Lane, Headley Down, Hampshire Guide Price £1,600,000 Freehold

CLARKE GAMMON
WELLERS

BEECH HILL STORES
EDDEYS LANE HEADLEY DOWN
HAMPSHIRE GU35 8HU

Guide Price £1,600,000

Development site

**Detailed Planning** 

Consent

Six detached dwellings

Central village

location

A great opportunity to purchase a development site having detailed consent (East Hampshire District Council Ref: 58616) for six detached houses.

### **DIRECTIONS**

GU35 8HU. From the Hindhead Tunnel (A3) take the exit signposted to Grayshott and follow signs to Grayshott. Proceed through the village and continue until reaching Headley Down where Eddeys Lane will be found on the left hand side shortly after Ludshott Grove. Headley Stores will then be seen on the left.