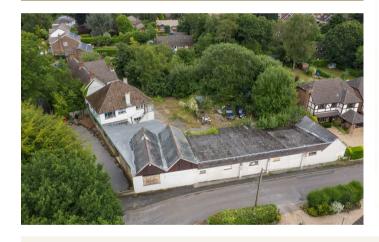

# **SITUATION**

Headley Down lies within easy reach of Liphook and Grayshott which have a good selection of shops (including Sainsburys) and excellent schools. The A3 at Hindhead provides access to London, the motorway network and the south coast. Main line rail connections can be found at Liphook and Haslemere which will take you to London Waterloo in around one hour. The National Trust owned Ludshott Common is on the door step and the whole area is surrounded by beautiful countryside including Waggoners Wells and the Devil's Punchbowl. There are excellent sports and recreation facilities nearby including Champneys Forest Mere, Grayshott Spa and golf courses at Hindhead and Liphook.

### **DIRECTIONS**

GU35 8HU. From the Hindhead Tunnel (A3) take the exit signposted to Grayshott and follow signs to Grayshott. Proceed through the village and continue until reaching Headley Down where Eddeys Lane will be found on the left hand side shortly after Ludshott Grove. Headley Stores will then be seen on the left.