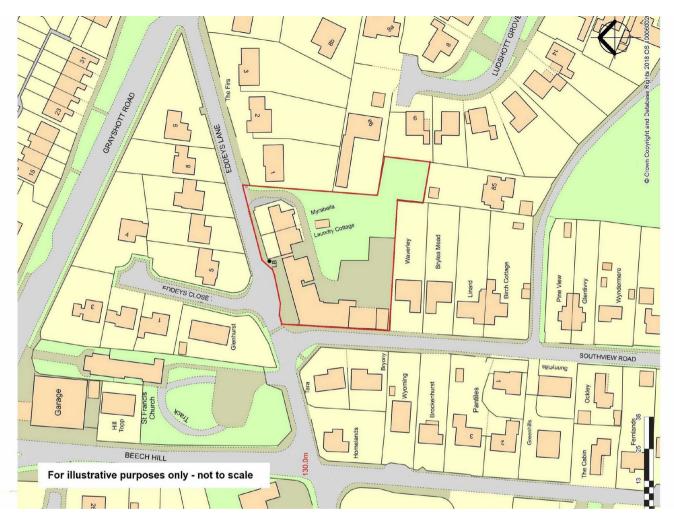

### **DIRECTIONS**

GU35 8HU. From the Hindhead Tunnel (A3) take the exit signposted to Grayshott and follow signs to Grayshott. Proceed through the village and continue until reaching Headley Down where Eddeys Lane will be found on the left hand side shortly after Ludshott Grove. Headley Stores will then be seen on the left.