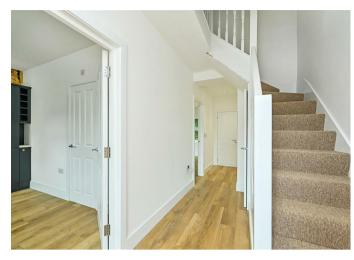

## THE PROPERTY

Both houses offer a smart appearance with appealing design features and are in an established location. They are energy efficient, and will have larger than usual gardens for new houses of this type. Parking will be provided on the driveway. The three bedroom accommodation has wooden effect flooring throughout the majority of the property with the exception being Carpet fitted on the stairs. The kitchen has a range of fitted appliances. There is a great amount of useable surface space, wall and under counter units. The kitchen has been configured to allow a space for a small table to be in situ. The living room enjoys a twin aspect. There are double doors which leap out to the garden and a pair of rear facing windows. Elsewhere on the ground floor there is a utility room with space for appliances and a door to the outside, a large cloakroom/store and hallway cupboards. The first floor offers three double bedrooms, which all represent a good size. The main bedroom has an en-suite shower room, whilst the remaining double bedrooms benefit from the family bathroom.