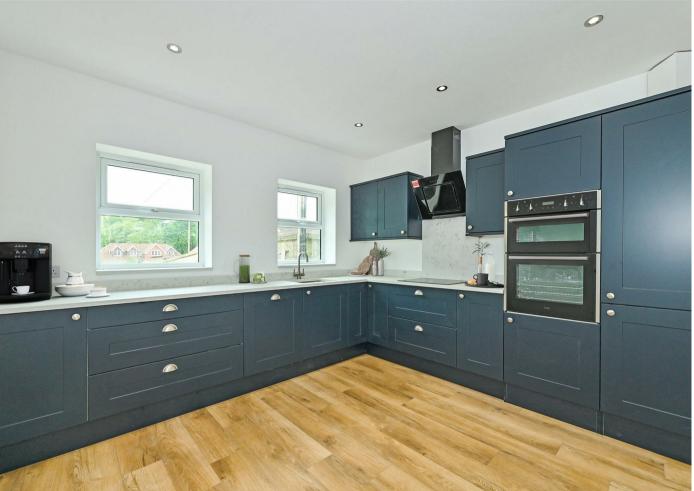

## THE PROPERTY

Both houses offer a smart appearance with appealing design features and are in an established location. They are energy efficient, and will have larger than usual gardens for new houses of this type. Parking will be provided on the driveway. The three bedroom accommodation has wooden effect flooring throughout the majority of the property with the exception being Carpet fitted on the stairs. The kitchen has a range of fitted appliances. There is a great amount of useable surface space, wall and under counter units. The kitchen has been configured to allow a space for a small table to be in situ. The living room enjoys a twin aspect. There are double doors which leap out to the garden and a pair of rear facing windows. Elsewhere on the ground floor there is a utility room with space for appliances and a door to the outside, a large cloakroom/store and hallway cupboards. The first floor offers three double bedrooms, which all represent a good size. The main bedroom has an en-suite shower room, whilst the remaining double bedrooms benefit from the family bathroom.

We would like to inform potential buyers that the internal photography we have used has been edited and altered. In the case of the exterior photography, this has partially been projected from plans and drawings. The finished property will be similar to our illustrations, but not identical