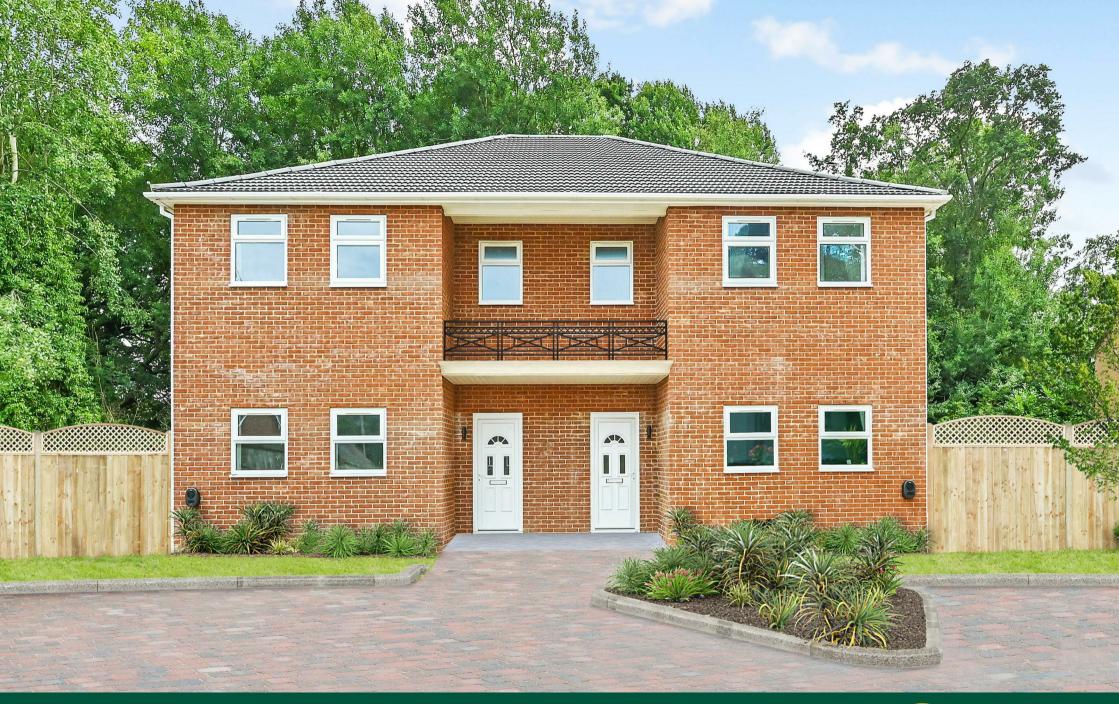

Falcon House, Canes Lane, Lindford, Hampshire Asking Price £409,950 Freehold

# Asking Price £409,950

Brand new development of just 2 houses

Three double bedrooms

Kitchen/breakfast with fitted

Twin aspect living room

appliances

Main bedroom with en-suite

shower

## THE PROPERTY

Both houses offer a smart appearance with appealing design features and are in an established location. They are energy efficient, and will have larger than usual gardens for new houses of this type. Parking will be provided on the driveway. The three bedroom accommodation has wooden effect flooring throughout the majority of the property with the exception being Carpet fitted on the stairs. The kitchen has a range of fitted appliances. There is a great amount of useable surface space, wall and under counter units. The kitchen has been configured to allow a space for a small table to be in situ. The living room enjoys a twin aspect. There are double doors which leap out to the garden and a pair of rear facing windows. Elsewhere on the ground floor there is a utility room with space for appliances and a door to the outside, a large cloakroom/store and hallway cupboards. The first floor offers three double bedrooms, which all represent a good size. The main bedroom has an en-suite shower room, whilst the remaining double bedrooms benefit from the family bathroom.