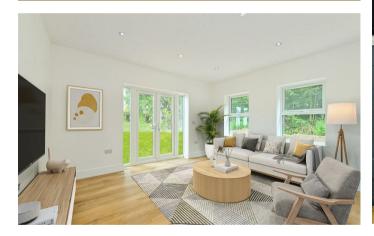

## THE PROPERTY

Both houses offer a smart appearance with appealing design features and are in an established location. They are energy efficient, and will have larger than usual gardens for new houses of this type. Parking will be provided on the driveway. The three bedroom accommodation has wooden effect flooring throughout the majority of the property with the exception being Carpet fitted on the stairs. The kitchen has a range of fitted appliances. There is a great amount of useable surface space, wall and under counter units. The kitchen has been configured to allow a space for a small table to be in situ. The living room enjoys a twin aspect. There are double doors which leap out to the garden and a pair of rear facing windows. Elsewhere on the ground floor there is a utility room with space for appliances and a door to the outside, a large cloakroom/store and hallway cupboards. The first floor offers three double bedrooms, which all represent a good size. The main bedroom has an en-suite shower room, whilst the remaining double bedrooms benefit from the family bathroom.

We would like to inform potential buyers that the internal photography we have used has been edited and altered. In the case of the exterior photography, this has partially been projected from plans and drawings. The finished property will be similar to our illustrations, but not identical