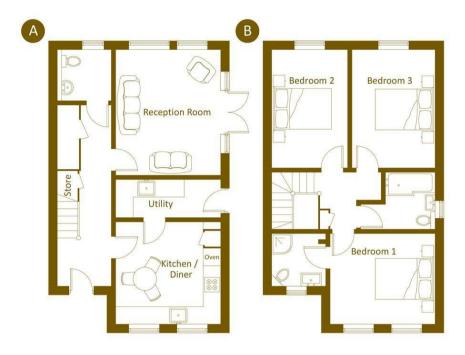

# Approximate Gross Internal Area = 1083 sq ft

#### A. GROUND FLOOR

Reception Room Kitchen / Diner Utility WC 4.32m x 3.58m (14'2x 11'9) 3.58m x 3.48m (11'9 x 11'5) 3.58m x 1.32m (11'9 x 4'4) 1.85m x 1.73m (6'1x 5'8)

#### B. FIRST FLOOR

 Bedroom 1
 3.58m x 3.15m (11'9 x 10'4)

 Bedroom 2
 4.04m x 2.64m (13'3 x 8'8)

 Bedroom 3
 4.04m x 2.84m (13'3 x 9'4)

 Bathroom
 2.57m x 1.96m (8'5 x 6'5)

 En-suite
 1.90m x 1.75m (6'3 x 5'9)