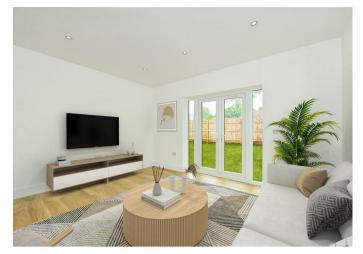

## THE PROPERTY

Both houses offer a smart appearance with appealing design features and are in an established location. They are energy efficient, and will have larger than usual gardens for new houses of this type. Parking will be provided on the driveway. The three bedroom accommodation has wooden effect flooring throughout the majority of the property with the exception being Carpet fitted on the stairs. The kitchen has a range of fitted appliances. There is a great amount of useable surface space, wall and under counter units. The kitchen has been configured to allow a space for a small table to be in situ. The living room enjoys a twin aspect. There are double doors which leap out to the garden and a pair of rear facing windows. Elsewhere on the ground floor there is a utility room with space for appliances and a door to the outside, a large cloakroom/store and hallway cupboards. The first floor offers three double bedrooms, which all represent a good size. The main bedroom has an en-suite shower room, whilst the remaining double bedrooms benefit from the family bathroom.

We would like to inform potential buyers that the internal photography we have used has been edited and altered. In the case of the exterior photography, this has partially been projected from plans and drawings. The finished property will be similar to our illustrations, but not identical