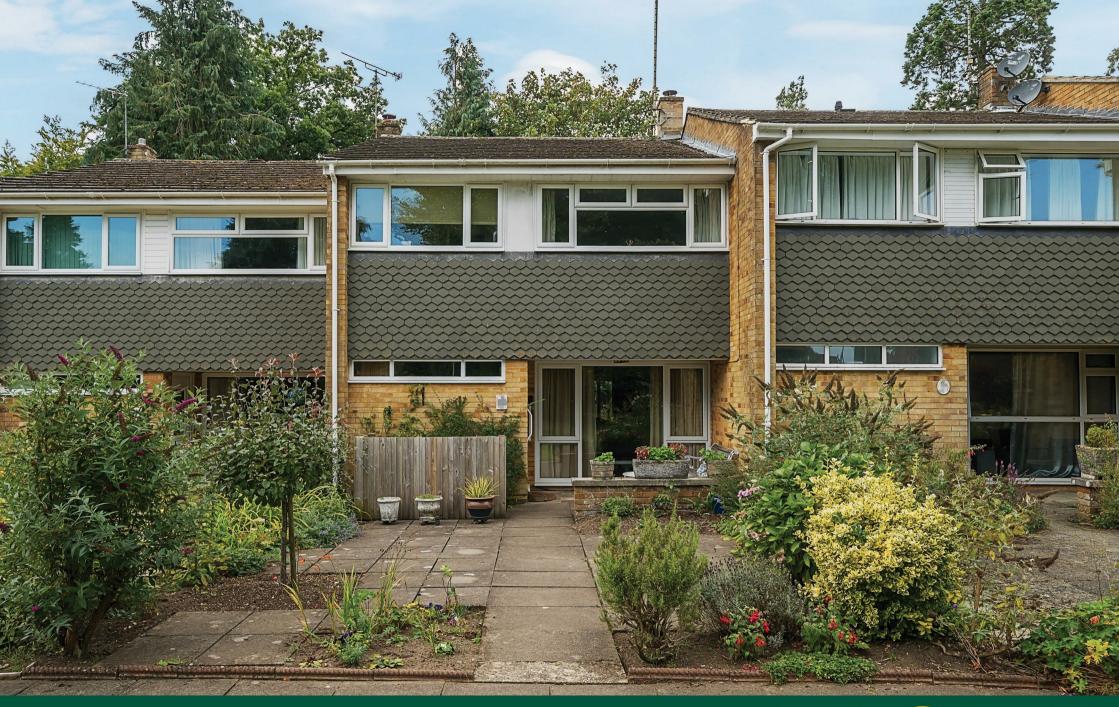

10 Shipley Court, Liphook, Hampshire GU30 7EB Price Guide £435,000 Freehold

# 10 SHIPLEY COURT LIPHOOK GU30 7EB

## THE PROPERTY

Shipley court forms part of an attractive, highly desirable and sought after development, which is situated in the centre of Liphook village and enables all facilities to be within walking distance. The house is approached through communal grounds and through its own paved front garden with seating area recess. Internally there is a large L-shaped lounge/dining room, off which is a useful cloakroom/shower room. The kitchen is situated at the rear of the property and has been extended. The patio doors to the rear courtyard from the dining room and the lounge enjoys views over the communal grounds via a large floor to ceiling window.

# **THE GROUNDS**

There is a single garage in a block with parking outside, there are also a number of visitor parking spaces. There are communal grounds which are an undoubted feature, and the property has its own pathed front garden with sitting area. The rear courtyard is paved.