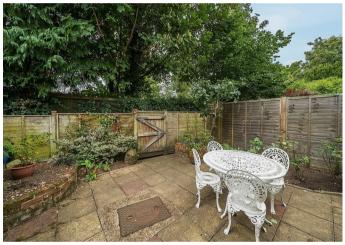

## THE PROPERTY

Shipley court forms part of an attractive, highly desirable and sought after development, which is situated in the centre of Liphook village and enables all facilities to be within walking distance. The house is approached through communal grounds and through its own paved front garden with seating area recess. Internally there is a large L-shaped lounge/dining room, off which is a useful cloakroom/shower room. The kitchen is situated at the rear of the property and has been extended. The patio doors to the rear courtyard from the dining room and the lounge enjoys views over the communal grounds via a large floor to ceiling window.

# **THE GROUNDS**

There is a single garage in a block with parking outside, there are also a number of visitor parking spaces. There are communal grounds which are an undoubted feature, and the property has its own pathed front garden with sitting area. The rear courtyard is paved.