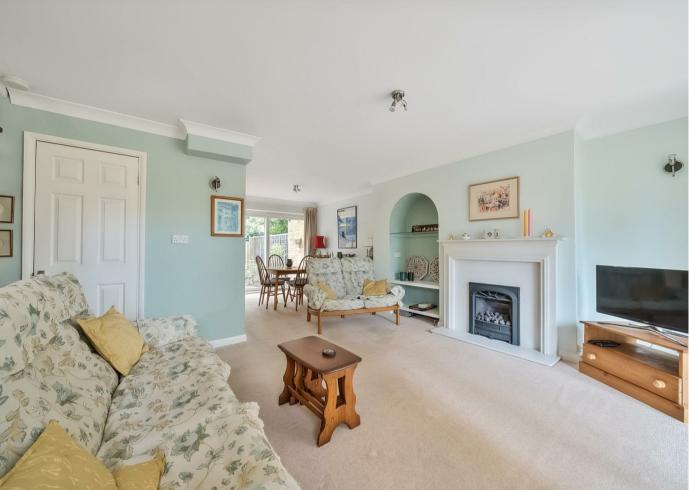

## THE PROPERTY

Shipley court forms part of an attractive, highly desirable and sought after development, which is situated in the centre of Liphook village and enables all facilities to be within walking distance. The house is approached through communal grounds and through its own paved front garden with seating area recess. Internally there is a large L-shaped lounge/dining room, off which is a useful cloakroom/shower room. The kitchen is situated at the rear of the property and has been extended. The patio doors to the rear courtyard from the dining room and the lounge enjoys views over the communal grounds via a large floor to ceiling window.