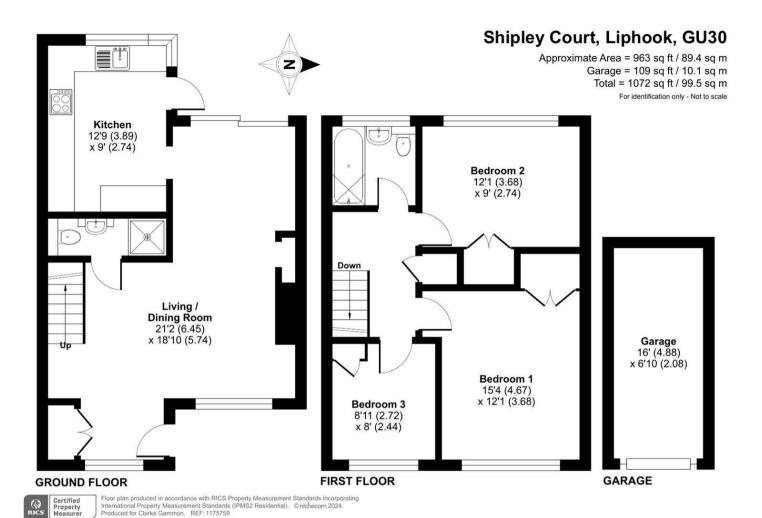

# Price Guide £435,000

Highly sought after development

3 Large bedrooms

Established in the centre of Liphook

Bathroom

village

Cloak/shower room

Pathed approach and sitting area

Large L-shaped lounge/dining room

Garage in block with parking

Extended kitchen

Courtyard rear garden

An excellently presented terraced house occupying a highly desirable and sought after location in the centre of Liphook village with all facilities within walking distance.

## THE PROPERTY

Shipley court forms part of an attractive, highly desirable and sought after development, which is situated in the centre of Liphook village and enables all facilities to be within walking distance. The house is approached through communal grounds and through its own paved front garden with seating area recess. Internally there is a large L-shaped lounge/dining room, off which is a useful cloakroom/shower room. The kitchen is situated at the rear of the property and has been extended. The patio doors to the rear courtyard from the dining room and the lounge enjoys views over the communal grounds via a large floor to ceiling window.

On the 1st floor there are 3 large bedrooms, all having built in wardrobes, and well-presented bathroom.

# **THE GROUNDS**

There is a single garage in a block with parking outside, there are also a number of visitor parking spaces. There are communal grounds which are an undoubted feature, and the property has its own pathed front garden with sitting area. The rear courtyard is paved.