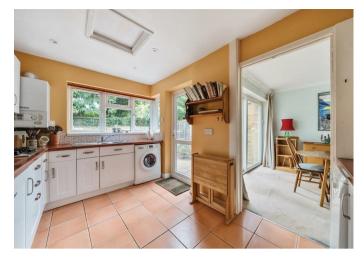

## THE PROPERTY

Shipley court forms part of an attractive, highly desirable and sought after development, which is situated in the centre of Liphook village and enables all facilities to be within walking distance. The house is approached through communal grounds and through its own paved front garden with seating area recess. Internally there is a large L-shaped lounge/dining room, off which is a useful cloakroom/shower room. The kitchen is situated at the rear of the property and has been extended. The patio doors to the rear courtyard from the dining room and the lounge enjoys views over the communal grounds via a large floor to ceiling window.