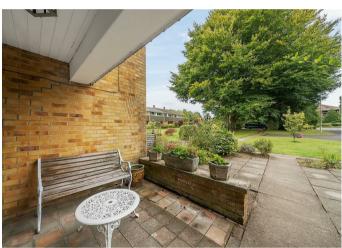

## THE PROPERTY

Shipley court forms part of an attractive, highly desirable and sought after development, which is situated in the centre of Liphook village and enables all facilities to be within walking distance. The house is approached through communal grounds and through its own paved front garden with seating area recess. Internally there is a large L-shaped lounge/dining room, off which is a useful cloakroom/shower room. The kitchen is situated at the rear of the property and has been extended. The patio doors to the rear courtyard from the dining room and the lounge enjoys views over the communal grounds via a large floor to ceiling window.

# **THE GROUNDS**

There is a single garage in a block with parking outside, there are also a number of visitor parking spaces. There are communal grounds which are an undoubted feature, and the property has its own pathed front garden with sitting area. The rear courtyard is paved.