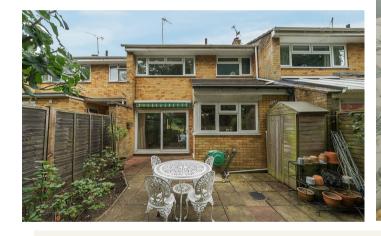

## THE PROPERTY

Shipley court forms part of an attractive, highly desirable and sought after development, which is situated in the centre of Liphook village and enables all facilities to be within walking distance. The house is approached through communal grounds and through its own paved front garden with seating area recess. Internally there is a large L-shaped lounge/dining room, off which is a useful cloakroom/shower room. The kitchen is situated at the rear of the property and has been extended. The patio doors to the rear courtyard from the dining room and the lounge enjoys views over the communal grounds via a large floor to ceiling window.

# **THE GROUNDS**

There is a single garage in a block with parking outside, there are also a number of visitor parking spaces. There are communal grounds which are an undoubted feature, and the property has its own pathed front garden with sitting area. The rear courtyard is paved.