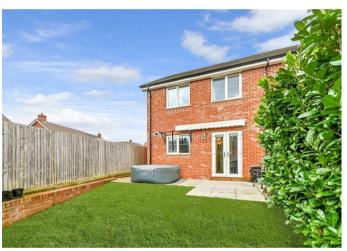

## **THE GROUNDS**

Outside, to the front of the property there is allocated parking for several cars and a bike store. The rear garden benefits from a westerly aspect and a lawn with an extended patio area. Privacy is ensured by some mature laurel hedging, and fencing. The garden is nicely planted and makes a wonderful addition to this home.