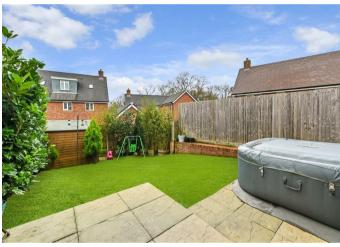

## **THE GROUNDS**

Outside, to the front of the property there is allocated parking for several cars and a bike store. The rear garden benefits from a westerly aspect and a lawn with an extended patio area. Privacy is ensured by some mature laurel hedging, and fencing. The garden is nicely planted and makes a wonderful addition to this home.