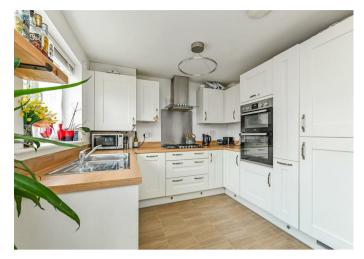

### THE PROPERTY

This nicely tucked away property offers a straightforward and popular layout, which has stylish accommodation spread across two floors. The ground floor features a living room at the front with a gorgeous, illuminated effect fireplace, adding a real focal point to the room. We then head effortlessly into the kitchen/dining room, with its French doors out to the garden and a brilliantly fitted and equipped kitchen. Elsewhere to the ground floor is a w/c and storage. On the upper floor, there are three proportionally sized bedrooms and an attractive family bathroom. The principal bedroom benefits from an en-suite shower room and built-in wardrobes.