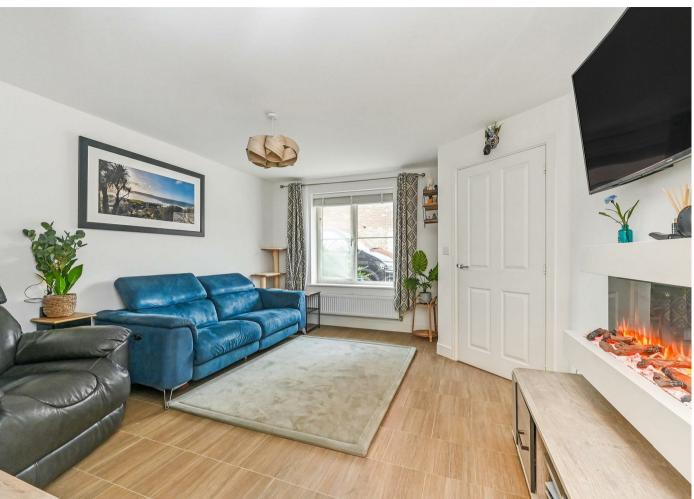

### THE PROPERTY

This nicely tucked away property offers a straightforward and popular layout, which has stylish accommodation spread across two floors. The ground floor features a living room at the front with a gorgeous, illuminated effect fireplace, adding a real focal point to the room. We then head effortlessly into the kitchen/dining room, with its French doors out to the garden and a brilliantly fitted and equipped kitchen. Elsewhere to the ground floor is a w/c and storage. On the upper floor, there are three proportionally sized bedrooms and an attractive family bathroom. The principal bedroom benefits from an en-suite shower room and built-in wardrobes.