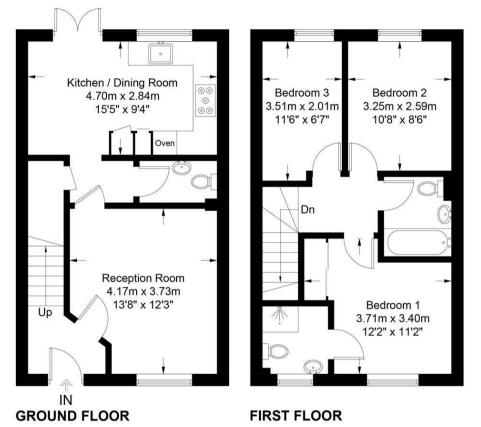

### THE PROPERTY

This nicely tucked away property offers a straightforward and popular layout, which has stylish accommodation spread across two floors. The ground floor features a living room at the front with a gorgeous, illuminated effect fireplace, adding a real focal point to the room. We then head effortlessly into the kitchen/dining room, with its French doors out to the garden and a brilliantly fitted and equipped kitchen. Elsewhere to the ground floor is a w/c and storage. On the upper floor, there are three proportionally sized bedrooms and an attractive family bathroom. The principal bedroom benefits from an en-suite shower room and built-in wardrobes.

### Approximate Gross Internal Area = 79.6 sq m / 857 sq ft

These plans are for representation purposes only as defined by RICS - Code of Measuring Practice. Not to Scale. (ID1152786) Produced for Clarke Gammon