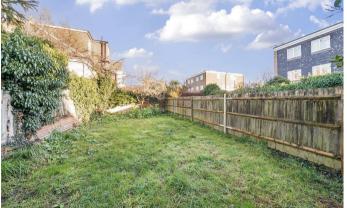

## THE PROPERTY

This period flat offers living accommodation over two floors with original character features including high ceilings and enjoys the benefit of a private 60ft rear garden. It is situated a most convenient location in the heart of Guildford, within a short walk of the High Street and mainline station.

Accommodation comprises: communal entrance hall; front door opening to entrance hallway; living/dining room open-plan to the kitchen with attractive bay window, laminate wood flooring; kitchen fitted with a modern range of units and laminate worktops, integrated appliances to include an oven, 4-ring gas hob and extractor hood above; bedroom with doors opening to the garden and adjacent bathroom fitted with a modern white suite comprising bath with shower above, basin, w.c and tiled splash back areas; in addition, there is a lower ground floor bedroom with separate dressing area, under stair storage cupboard and en-suite shower room comprising basin, w.c and tiled splash back areas.