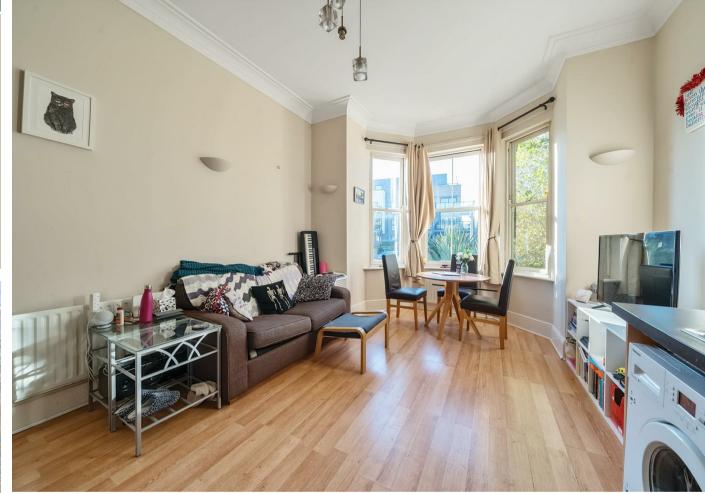

Accommodation comprises: communal entrance hall; front door opening to entrance hallway; living/dining room open-plan to the kitchen with attractive bay window, laminate wood flooring; kitchen fitted with a modern range of units and laminate worktops, integrated appliances to include an oven, 4-ring gas hob and extractor hood above; bedroom with doors opening to the garden and adjacent bathroom fitted with a modern white suite comprising bath with shower above, basin, w.c and tiled splash back areas; in addition, there is a lower ground floor bedroom with separate dressing area, under stair storage cupboard and en-suite shower room comprising basin, w.c and tiled splash back areas.