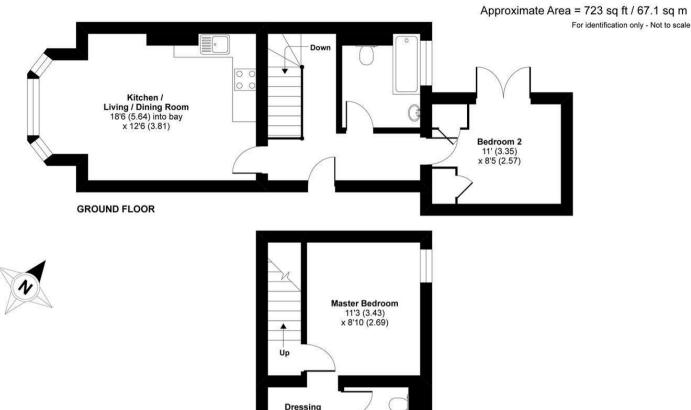

Accommodation comprises: communal entrance hall; front door opening to entrance hallway; living/dining room open-plan to the kitchen with attractive bay window, laminate wood flooring; kitchen fitted with a modern range of units and laminate worktops, integrated appliances to include an oven, 4-ring gas hob and extractor hood above; bedroom with doors opening to the garden and adjacent bathroom fitted with a modern white suite comprising bath with shower above, basin, w.c and tiled splash back areas; in addition, there is a lower ground floor bedroom with separate dressing area, under stair storage cupboard and en-suite shower room comprising basin, w.c and tiled splash back areas.

# Woodbridge Road, Guildford, GU1

Room

6' (1.98) x 6' (1.98)

LOWER GROUND FLOOR