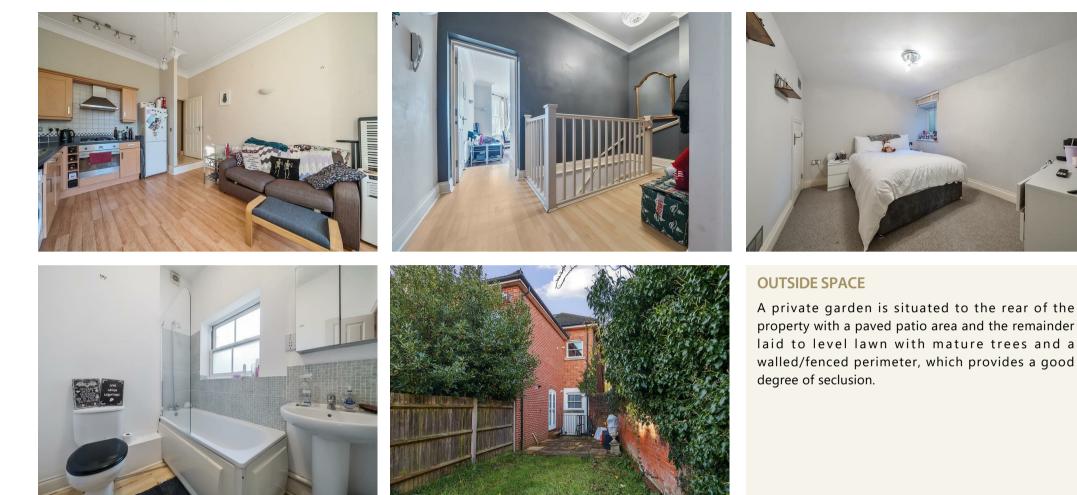

Accommodation comprises: communal entrance hall; front door opening to entrance hallway; living/dining room open-plan to the kitchen with attractive bay window, laminate wood flooring; kitchen fitted with a modern range of units and laminate worktops, integrated appliances to include an oven, 4-ring gas hob and extractor hood above; bedroom with doors opening to the garden and adjacent bathroom fitted with a modern white suite comprising bath with shower above, basin, w.c and tiled splash back areas; in addition, there is a lower ground floor bedroom with separate dressing area, under stair storage cupboard and en-suite shower room comprising basin, w.c and tiled splash back areas.