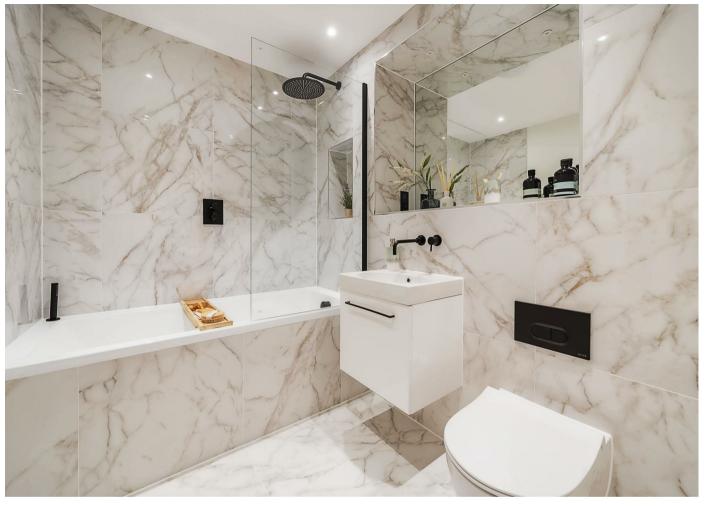

### THE PROPERTY

A collection of just TWENTY contemporary one and two bedroom bespoke apartments individually designed and finished to an outstanding specification.

Flat 2 is a stylish ground floor open plan one bedroom apartment with forward front elevation views. The kitchen is a matt lacquer German kitchen from Nobilia including matt black bar handles, under cabinet lighting, quartz worktops, matt black single lever tap, cutlery drawer included, visible appliances: - Bosch single oven, microwave, induction hob Integrated appliances:- Indesit fridge/freezer, dishwasher and washing machine. Vanities to all bathrooms and ensuites, contemporary brassware, with matt black to bathrooms and polished chrome to ensuites. Oak effect LVT flooring to hallways/kitchens & living rooms luxury carpet to all bedrooms marble effect porcelain tiles to bathrooms and en-suites. There is an audio intercom and door release to each apartment, allocated lockable letterboxes by main entrance for each apartment, communal disability lift as well as main staircase, external communal store with individual storage units for each apartment, contemporary matt black socket and switch plates and door furniture LED downlights and decorative pendant lighting. Underfloor heating to all areas, towel radiators to bathrooms & ensuites.