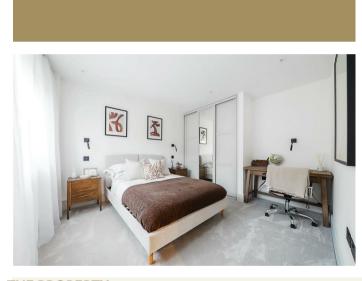

### THE PROPERTY

A collection of just TWENTY contemporary one and two bedroom bespoke apartments individually designed and finished to an outstanding specification.

Flat 2 is a stylish ground floor open plan one bedroom apartment with forward front elevation views. The kitchen is a matt lacquer German kitchen from Nobilia including matt black bar handles, under cabinet lighting, quartz worktops, matt black single lever tap, cutlery drawer included, visible appliances: - Bosch single oven, microwave, induction hob Integrated appliances:- Indesit fridge/freezer, dishwasher and washing machine. Vanities to all bathrooms and ensuites, contemporary brassware, with matt black to bathrooms and polished chrome to ensuites. Oak effect LVT flooring to hallways/kitchens & living rooms luxury carpet to all bedrooms marble effect porcelain tiles to bathrooms and en-suites. There is an audio intercom and door release to each apartment, allocated lockable letterboxes by main entrance for each apartment, communal disability lift as well as main staircase, external communal store with individual storage units for each apartment, contemporary matt black socket and switch plates and door furniture LED downlights and decorative pendant lighting. Underfloor heating to all areas, towel radiators to bathrooms & ensuites.