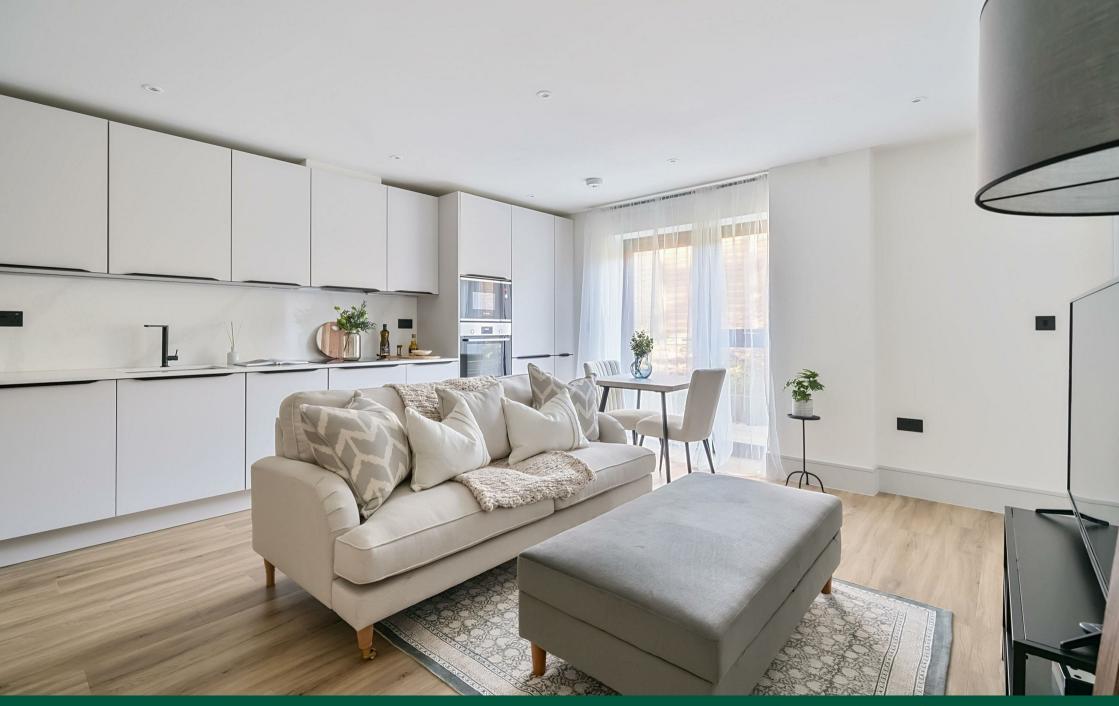

### THE PROPERTY

A collection of just TWENTY contemporary one and two bedroom bespoke apartments individually designed and finished to an outstanding specification.

Flat 2 is a stylish ground floor open plan one bedroom apartment with forward front elevation views. The kitchen is a matt lacquer German kitchen from Nobilia including matt black bar handles, under cabinet lighting, quartz worktops, matt black single lever tap, cutlery drawer included, visible appliances: - Bosch single oven, microwave, induction hob Integrated appliances:- Indesit fridge/freezer, dishwasher and washing machine. Vanities to all bathrooms and ensuites, contemporary brassware, with matt black to bathrooms and polished chrome to ensuites. Oak effect LVT flooring to hallways/kitchens & living rooms luxury carpet to all bedrooms marble effect porcelain tiles to bathrooms and en-suites. There is an audio intercom and door release to each apartment, allocated lockable letterboxes by main entrance for each apartment, communal disability lift as well as main staircase, external communal store with individual storage units for each apartment, contemporary matt black socket and switch plates and door furniture LED downlights and decorative pendant lighting. Underfloor heating to all areas, towel radiators to bathrooms & ensuites.