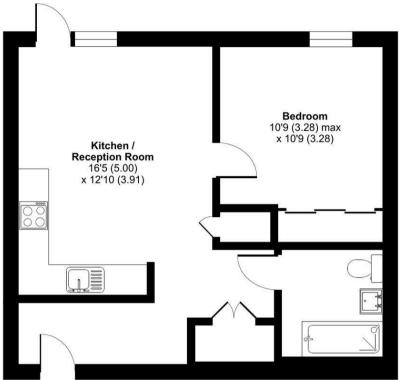

# Chapman House, Meadway, Haslemere, GU27

Approximate Area = 495 sq ft / 46 sq m For identification only - Not to scale

Floor plan produced in accordance with RICS Property Measurement 2nd Edition, Incorporating International Property Measurement Standards (IPMS2 Residential). © ntchecom 2025. Produced for Clarke Gammon. REF: 1241519