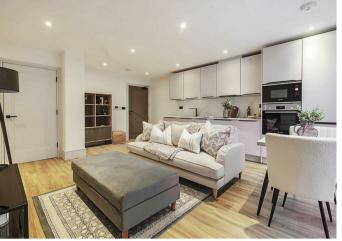

### THE PROPERTY

A collection of just TWENTY contemporary one and two bedroom bespoke apartments individually designed and finished to an outstanding specification.

Flat 2 is a stylish ground floor open plan one bedroom apartment with forward front elevation views. The kitchen is a matt lacquer German kitchen from Nobilia including matt black bar handles, under cabinet lighting, quartz worktops, matt black single lever tap, cutlery drawer included, visible appliances: - Bosch single oven, microwave, induction hob Integrated appliances:- Indesit fridge/freezer, dishwasher and washing machine. Vanities to all bathrooms and ensuites, contemporary brassware, with matt black to bathrooms and polished chrome to ensuites. Oak effect LVT flooring to hallways/kitchens & living rooms luxury carpet to all bedrooms marble effect porcelain tiles to bathrooms and en-suites. There is an audio intercom and door release to each apartment, allocated lockable letterboxes by main entrance for each apartment, communal disability lift as well as main staircase, external communal store with individual storage units for each apartment, contemporary matt black socket and switch plates and door furniture LED downlights and decorative pendant lighting. Underfloor heating to all areas, towel radiators to bathrooms & ensuites.

\*\*Images are for illustrative purposes only and may include different images\*\*