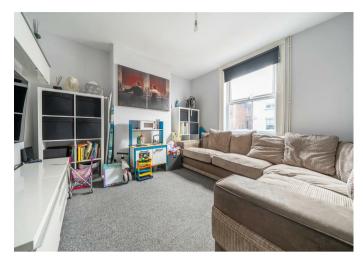

Accommodation comprises: side entrance with door to hallway; living room; dining room with laminate wood flooring and under stair storage cupboard; kitchen with fitted units and gloss laminate worktops and ceramic tiled flooring; downstairs shower room comprising basin, W.C., heated towel rail and part-tiled splashback areas. Upstairs, on the first floor there are two double bedrooms with laminate wood flooring; the principal bedroom featuring a fireplace and en-suite bathroom fitted with a white suite comprising bath, basin, W.C., and part-tiled splashback areas. There is also a useable basement room with laminate wood flooring.