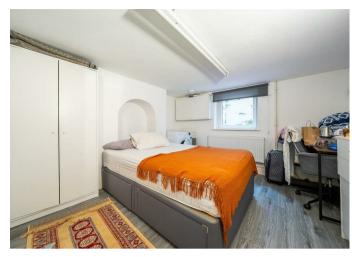

Accommodation comprises: side entrance with door to hallway; living room; dining room with laminate wood flooring and under stair storage cupboard; kitchen with fitted units and gloss laminate worktops and ceramic tiled flooring; downstairs shower room comprising basin, W.C., heated towel rail and part-tiled splashback areas. Upstairs, on the first floor there are two double bedrooms with laminate wood flooring; the principal bedroom featuring a fireplace and en-suite bathroom fitted with a white suite comprising bath, basin, W.C., and part-tiled splashback areas. There is also a useable basement room with laminate wood flooring.