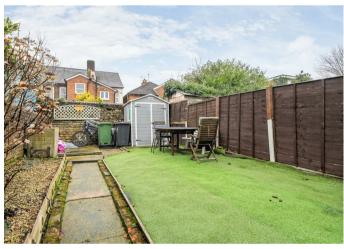

## THE GROUNDS

To the front of the property, there is a walled front garden with pathway to side entrance. The enclosed rear garden is a good size and mostly hard landscaped with some astro-turf with a secure part-walled/fenced perimeter and side gate accessing the front of the property.