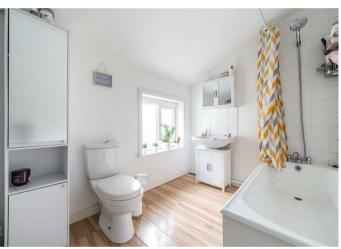

Accommodation comprises: side entrance with door to hallway; living room; dining room with laminate wood flooring and under stair storage cupboard; kitchen with fitted units and gloss laminate worktops and ceramic tiled flooring; downstairs shower room comprising basin, W.C., heated towel rail and part-tiled splashback areas. Upstairs, on the first floor there are two double bedrooms with laminate wood flooring; the principal bedroom featuring a fireplace and en-suite bathroom fitted with a white suite comprising bath, basin, W.C., and part-tiled splashback areas. There is also a useable basement room with laminate wood flooring.