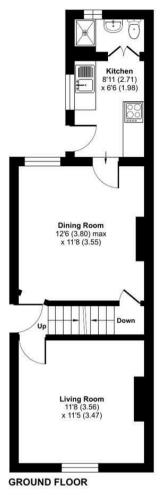

Accommodation comprises: side entrance with door to hallway; living room; dining room with laminate wood flooring and under stair storage cupboard; kitchen with fitted units and gloss laminate worktops and ceramic tiled flooring; downstairs shower room comprising basin, W.C., heated towel rail and part-tiled splashback areas. Upstairs, on the first floor there are two double bedrooms with laminate wood flooring; the principal bedroom featuring a fireplace and en-suite bathroom fitted with a white suite comprising bath, basin, W.C., and part-tiled splashback areas. There is also a useable basement room with laminate wood flooring.

# Dapdune Road, Guildford, GU1

Approximate Area = 963 sq ft / 89.4 sq m For identification only - Not to scale

**FIRST FLOOR** 

Floor plan produced in accordance with RICS Property Measurement 2nd Edition, Incorporating International Property Measurement Standards (IPMS2 Residential). @n/checom 2025. Produced for Clarke Gammon. REF: 1237783