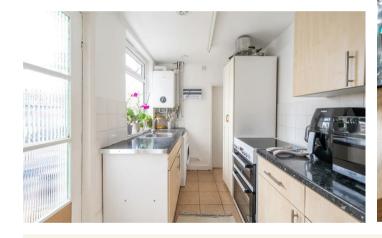

Accommodation comprises: side entrance with door to hallway; living room; dining room with laminate wood flooring and under stair storage cupboard; kitchen with fitted units and gloss laminate worktops and ceramic tiled flooring; downstairs shower room comprising basin, W.C., heated towel rail and part-tiled splashback areas. Upstairs, on the first floor there are two double bedrooms with laminate wood flooring; the principal bedroom featuring a fireplace and en-suite bathroom fitted with a white suite comprising bath, basin, W.C., and part-tiled splashback areas. There is also a useable basement room with laminate wood flooring.