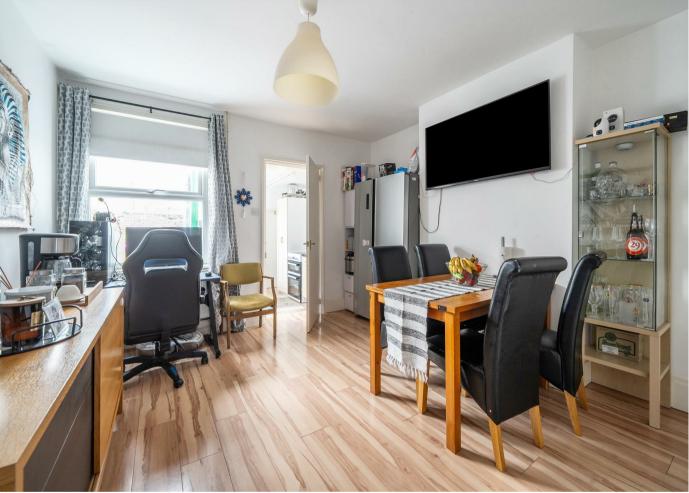

Accommodation comprises: side entrance with door to hallway; living room; dining room with laminate wood flooring and under stair storage cupboard; kitchen with fitted units and gloss laminate worktops and ceramic tiled flooring; downstairs shower room comprising basin, W.C., heated towel rail and part-tiled splashback areas. Upstairs, on the first floor there are two double bedrooms with laminate wood flooring; the principal bedroom featuring a fireplace and en-suite bathroom fitted with a white suite comprising bath, basin, W.C., and part-tiled splashback areas. There is also a useable basement room with laminate wood flooring.