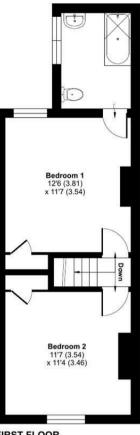

Accommodation comprises: side entrance with door to hallway; living room; dining room with laminate wood flooring and under stair storage cupboard; kitchen with fitted units and gloss laminate worktops and ceramic tiled flooring; downstairs shower room comprising basin, W.C., heated towel rail and part-tiled splashback areas. Upstairs, on the first floor there are two double bedrooms with laminate wood flooring; the principal bedroom featuring a fireplace and en-suite bathroom fitted with a white suite comprising bath, basin, W.C., and part-tiled splashback areas. There is also a useable basement room with laminate wood flooring.

# Dapdune Road, Guildford, GU1

Approximate Area = 963 sq ft / 89.4 sq m For identification only - Not to scale

**FIRST FLOOR** 

Floor plan produced in accordance with RICS Property Measurement 2nd Edition, Incorporating International Property Measurement Standards (IPMS2 Residential). @n/checom 2025. Produced for Clarke Gammon. REF: 1237783