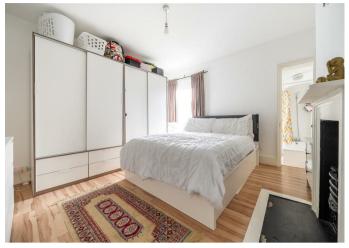

Accommodation comprises: side entrance with door to hallway; living room; dining room with laminate wood flooring and under stair storage cupboard; kitchen with fitted units and gloss laminate worktops and ceramic tiled flooring; downstairs shower room comprising basin, W.C., heated towel rail and part-tiled splashback areas. Upstairs, on the first floor there are two double bedrooms with laminate wood flooring; the principal bedroom featuring a fireplace and en-suite bathroom fitted with a white suite comprising bath, basin, W.C., and part-tiled splashback areas. There is also a useable basement room with laminate wood flooring.