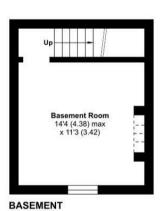

Accommodation comprises: side entrance with door to hallway; living room; dining room with laminate wood flooring and under stair storage cupboard; kitchen with fitted units and gloss laminate worktops and ceramic tiled flooring; downstairs shower room comprising basin, W.C., heated towel rail and part-tiled splashback areas. Upstairs, on the first floor there are two double bedrooms with laminate wood flooring; the principal bedroom featuring a fireplace and en-suite bathroom fitted with a white suite comprising bath, basin, W.C., and part-tiled splashback areas. There is also a useable basement room with laminate wood flooring.

# Dapdune Road, Guildford, GU1

Approximate Area = 963 sq ft / 89.4 sq m For identification only - Not to scale

**FIRST FLOOR** 

Floor plan produced in accordance with RICS Property Measurement 2nd Edition, Incorporating International Property Measurement Standards (IPMS2 Residential). @n/checom 2025. Produced for Clarke Gammon. REF: 1237783