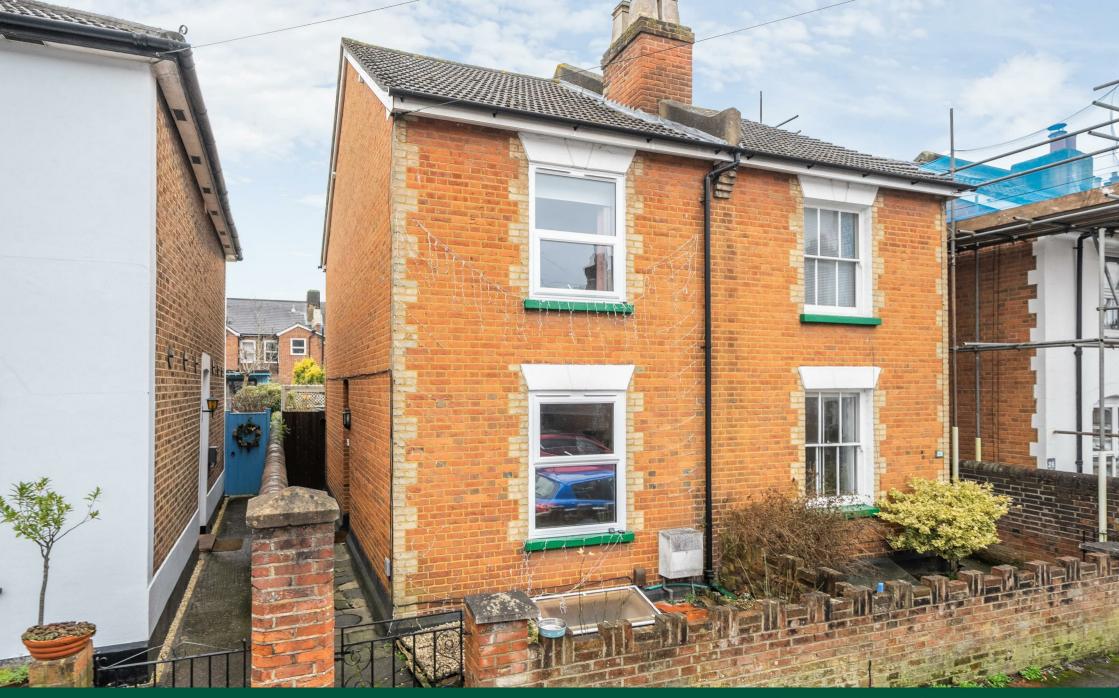

# THE PROPERTY

An attractive red-brick semi-detached Victorian house that offers potential for any incoming purchaser the opportunity to make their own. Situated in the heart of central Guildford, Dapdune Road is undoubtedly one of the more convenient locations when it comes to town centre living and is within easy access of the High Street and mainline railway station. Vacant possession with no onward chain.

## THE GROUNDS

To the front of the property, there is a walled front garden with pathway to side entrance. The enclosed rear garden is a good size and mostly hard landscaped with some astro-turf with a secure part-walled/fenced perimeter and side gate accessing the front of the property.