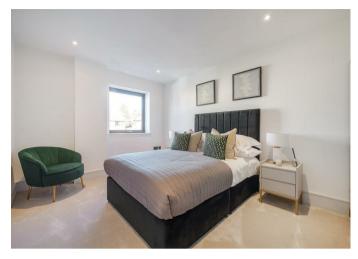

## **THE PROPERTY**

A collection of just TWENTY contemporary one and two bedroom bespoke apartments individually designed and finished to an outstanding specification.

Flat 19 is a second floor two bedroom, two bathroom flat with front facing elevation and a dual French door access to the balcony. The kitchen is a matt lacquer German kitchen from Nobilia including matt black bar handles, under cabinet lighting, quartz worktops, a matt black single lever tap and cutlery drawer included. Visible appliances include: - Bosch single oven, microwave and induction hob whilst integrated appliances include :- Indesit fridge/freezer and dishwasher. There is oak effect LVT flooring in the hallway, kitchen & living space, luxury carpet in the bedrooms and marble effect porcelain tiles in the bathroom. There is an audio intercom with door release, allocated lockable letterboxes by the main entrance, a communal disability lift, main staircase, external storeroom, contemporary matt black socket/switch plates and LED downlighting. Underfloor heating covers all areas with the bathrooms benefitting from a towel radiator.