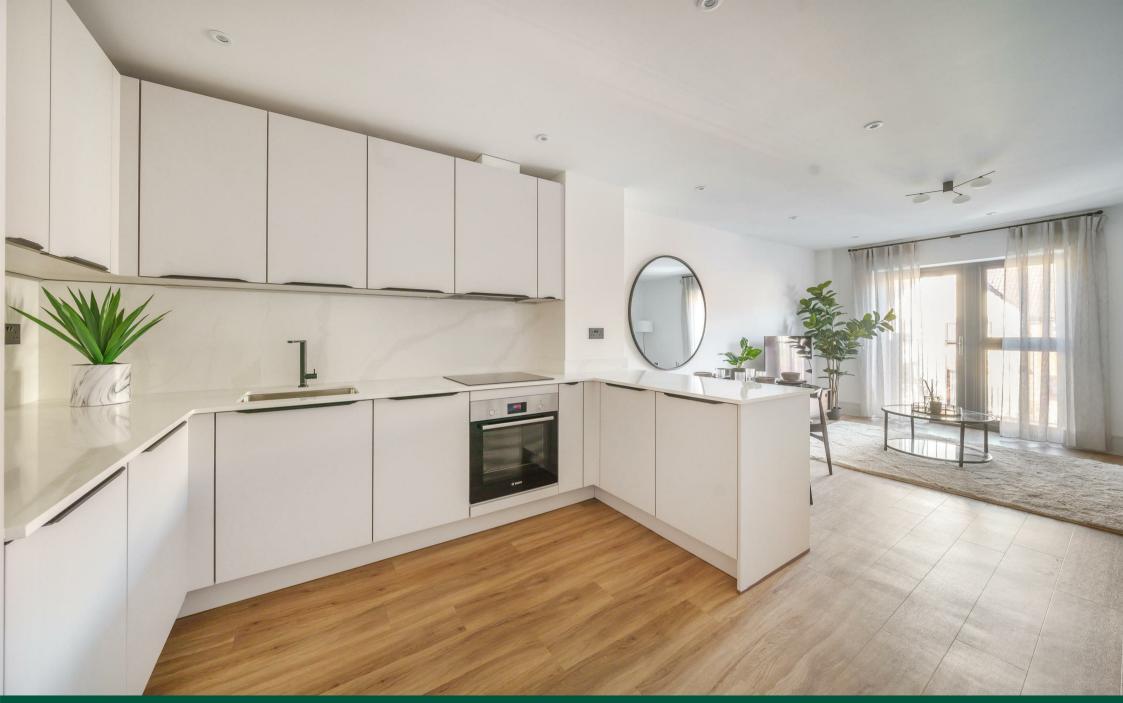

## **THE PROPERTY**

A collection of just TWENTY contemporary one and two bedroom bespoke apartments individually designed and finished to an outstanding specification.

Flat 19 is a second floor two bedroom, two bathroom flat with front facing elevation and a dual French door access to the balcony. The kitchen is a matt lacquer German kitchen from Nobilia including matt black bar handles, under cabinet lighting, quartz worktops, a matt black single lever tap and cutlery drawer included. Visible appliances include: - Bosch single oven, microwave and induction hob whilst integrated appliances include :- Indesit fridge/freezer and dishwasher. There is oak effect LVT flooring in the hallway, kitchen & living space, luxury carpet in the bedrooms and marble effect porcelain tiles in the bathroom. There is an audio intercom with door release, allocated lockable letterboxes by the main entrance, a communal disability lift, main staircase, external storeroom, contemporary matt black socket/switch plates and LED downlighting. Underfloor heating covers all areas with the bathrooms benefitting from a towel radiator.