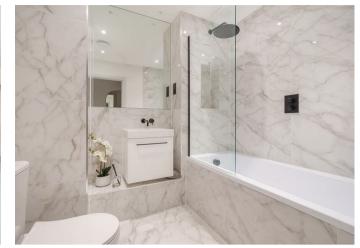

## **THE PROPERTY**

A collection of just TWENTY contemporary one and two bedroom bespoke apartments individually designed and finished to an outstanding specification.

Flat 19 is a second floor two bedroom, two bathroom flat with front facing elevation and a dual French door access to the balcony. The kitchen is a matt lacquer German kitchen from Nobilia including matt black bar handles, under cabinet lighting, quartz worktops, a matt black single lever tap and cutlery drawer included. Visible appliances include: - Bosch single oven, microwave and induction hob whilst integrated appliances include :- Indesit fridge/freezer and dishwasher. There is oak effect LVT flooring in the hallway, kitchen & living space, luxury carpet in the bedrooms and marble effect porcelain tiles in the bathroom. There is an audio intercom with door release, allocated lockable letterboxes by the main entrance, a communal disability lift, main staircase, external storeroom, contemporary matt black socket/switch plates and LED downlighting. Underfloor heating covers all areas with the bathrooms benefitting from a towel radiator.