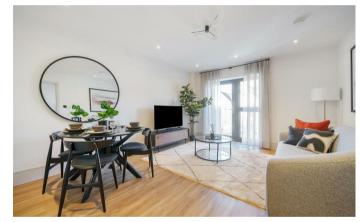

## **THE PROPERTY**

A collection of just TWENTY contemporary one and two bedroom bespoke apartments individually designed and finished to an outstanding specification.

Flat 19 is a second floor two bedroom, two bathroom flat with front facing elevation and a dual French door access to the balcony. The kitchen is a matt lacquer German kitchen from Nobilia including matt black bar handles, under cabinet lighting, quartz worktops, a matt black single lever tap and cutlery drawer included. Visible appliances include: - Bosch single oven, microwave and induction hob whilst integrated appliances include :- Indesit fridge/freezer and dishwasher. There is oak effect LVT flooring in the hallway, kitchen & living space, luxury carpet in the bedrooms and marble effect porcelain tiles in the bathroom. There is an audio intercom with door release, allocated lockable letterboxes by the main entrance, a communal disability lift, main staircase, external storeroom, contemporary matt black socket/switch plates and LED downlighting. Underfloor heating covers all areas with the bathrooms benefitting from a towel radiator.