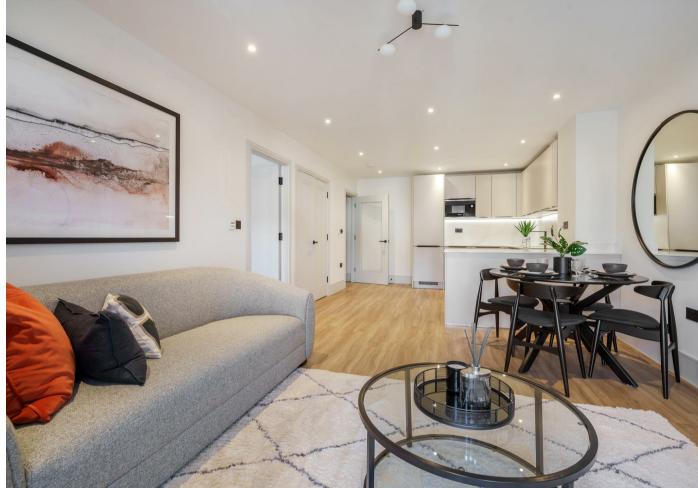

## **THE PROPERTY**

A collection of just TWENTY contemporary one and two bedroom bespoke apartments individually designed and finished to an outstanding specification.

Flat 19 is a second floor two bedroom, two bathroom flat with front facing elevation and a dual French door access to the balcony. The kitchen is a matt lacquer German kitchen from Nobilia including matt black bar handles, under cabinet lighting, quartz worktops, a matt black single lever tap and cutlery drawer included. Visible appliances include: - Bosch single oven, microwave and induction hob whilst integrated appliances include :- Indesit fridge/freezer and dishwasher. There is oak effect LVT flooring in the hallway, kitchen & living space, luxury carpet in the bedrooms and marble effect porcelain tiles in the bathroom. There is an audio intercom with door release, allocated lockable letterboxes by the main entrance, a communal disability lift, main staircase, external storeroom, contemporary matt black socket/switch plates and LED downlighting. Underfloor heating covers all areas with the bathrooms benefitting from a towel radiator.