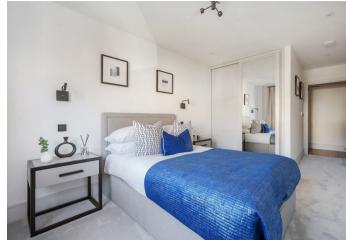

## **THE PROPERTY**

A collection of just TWENTY contemporary one and two bedroom bespoke apartments individually designed and finished to an outstanding specification.

Flat 19 is a second floor two bedroom, two bathroom flat with front facing elevation and a dual French door access to the balcony. The kitchen is a matt lacquer German kitchen from Nobilia including matt black bar handles, under cabinet lighting, quartz worktops, a matt black single lever tap and cutlery drawer included. Visible appliances include: - Bosch single oven, microwave and induction hob whilst integrated appliances include :- Indesit fridge/freezer and dishwasher. There is oak effect LVT flooring in the hallway, kitchen & living space, luxury carpet in the bedrooms and marble effect porcelain tiles in the bathroom. There is an audio intercom with door release, allocated lockable letterboxes by the main entrance, a communal disability lift, main staircase, external storeroom, contemporary matt black socket/switch plates and LED downlighting. Underfloor heating covers all areas with the bathrooms benefitting from a towel radiator.