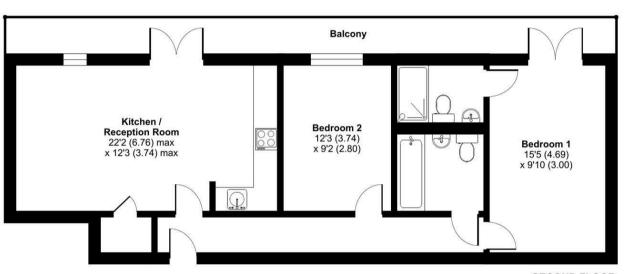

## **THE PROPERTY**

A collection of just TWENTY contemporary one and two bedroom bespoke apartments individually designed and finished to an outstanding specification.

Flat 19 is a second floor two bedroom, two bathroom flat with front facing elevation and a dual French door access to the balcony. The kitchen is a matt lacquer German kitchen from Nobilia including matt black bar handles, under cabinet lighting, quartz worktops, a matt black single lever tap and cutlery drawer included. Visible appliances include: - Bosch single oven, microwave and induction hob whilst integrated appliances include :- Indesit fridge/freezer and dishwasher. There is oak effect LVT flooring in the hallway, kitchen & living space, luxury carpet in the bedrooms and marble effect porcelain tiles in the bathroom. There is an audio intercom with door release, allocated lockable letterboxes by the main entrance, a communal disability lift, main staircase, external storeroom, contemporary matt black socket/switch plates and LED downlighting. Underfloor heating covers all areas with the bathrooms benefitting from a towel radiator.

## Meadway, Haslemere, GU27

Approximate Area = 774 sq ft / 71.9 sq m For identification only - Not to scale

### SECOND FLOOR

Floor plan produced in accordance with RICS Property Measurement 2nd Edition, Incorporating International Property Measurement Standards (IPMS2 Residential). © ntchecom 2025. Produced for Clarke Gammon. REF: 1241536