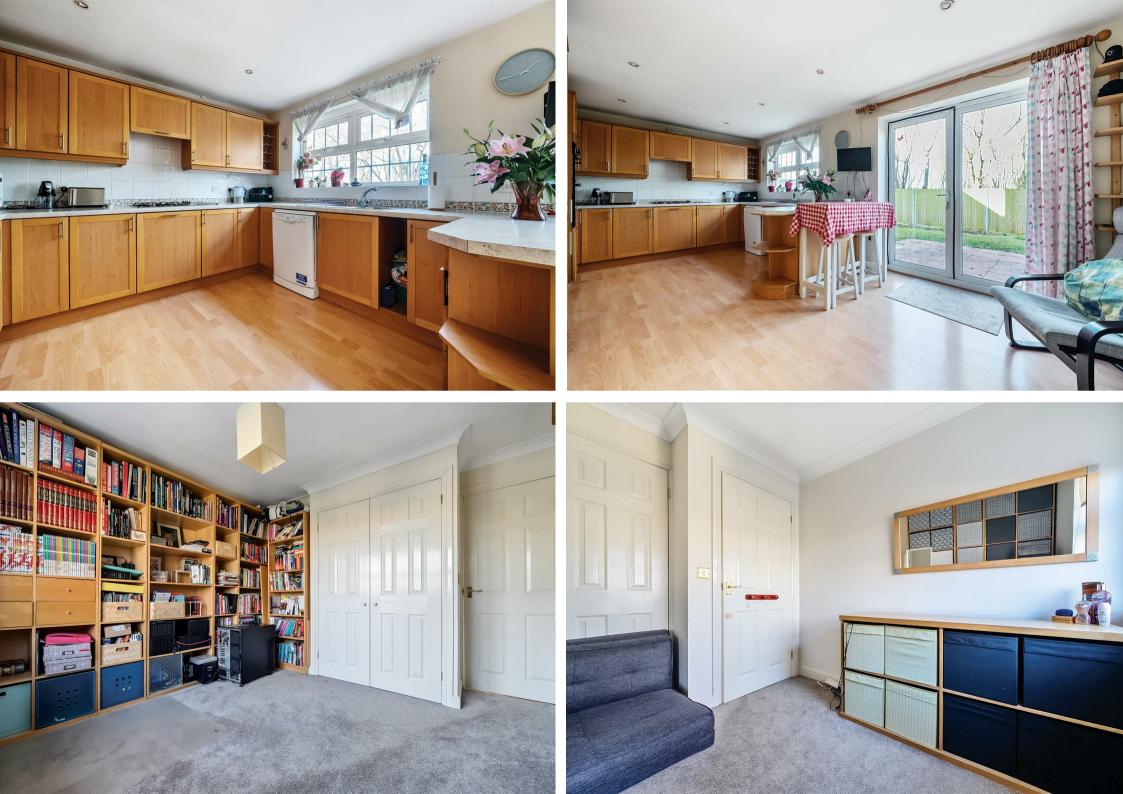

37 Huron Drive was constructed in the year 2000 and offers spacious, flexible family accommodation. The front entrance offers an entrance porch with access into the spacious reception hall, off which is the cloakroom and understairs storage. The sitting room is a good size and has an operational open fireplace. There are double doors which also lead to the dining room which has a bay window. At the front of the property there is a spacious study/family room and to the rear is the kitchen breakfast room with extensive range of worktops, base units, wall cupboards. Both the sitting room and the kitchen- breakfast room offers patio doors to the rear garden. Off the kitchen there is a utility room which also has outside access. On the 1st floor there is extensive bedroom accommodation. The master bedroom has built in wardrobes, and an en-suite bathroom. There are 4 further bedrooms, the 2nd of which has an ensuite shower and built in wardrobes, and there is a separate family bathroom.

- Spacious Entrance Hall & Cloakroom
- Sitting room with open fireplace
- Dining room with bay window
- Study/Family room
- Kitchen /Breakfast room & Utility
- CG LIPHOOK 2 MIDHURST ROAD, LIPHOOK, HAMPSHIRE, GU30 7ED T: 01428 728900 E: liphook.sales@clarkegammon.co.uk clarkegammon.co.uk