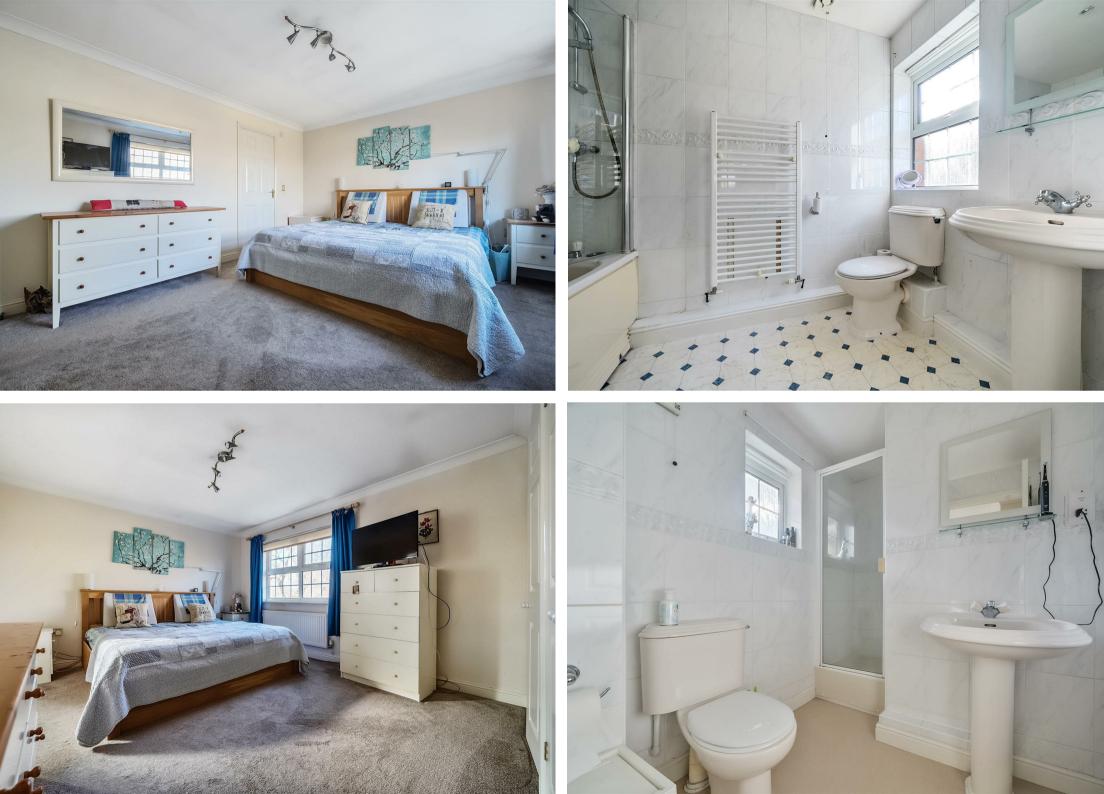

37 Huron Drive was constructed in the year 2000 and offers spacious, flexible family accommodation. The front entrance offers an entrance porch with access into the spacious reception hall, off which is the cloakroom and understairs storage. The sitting room is a good size and has an operational open fireplace. There are double doors which also lead to the dining room which has a bay window. At the front of the property there is a spacious study/family room and to the rear is the kitchen breakfast room with extensive range of worktops, base units, wall cupboards. Both the sitting room and the kitchen- breakfast room offers patio doors to the rear garden. Off the kitchen there is a utility room which also has outside access. On the 1st floor there is extensive bedroom accommodation. The master bedroom has built in wardrobes, and an en-suite bathroom. There are 4 further bedrooms, the 2nd of which has an ensuite shower and built in wardrobes, and there is a separate family bathroom.

Master bedroom with en-suite bathroom

- 4 Further Bedrooms
- Additional en-suite & family bathroom
- Detached double garage & parking
- Private gardens

Local Authority: Tax Band G Services: All Mains Services