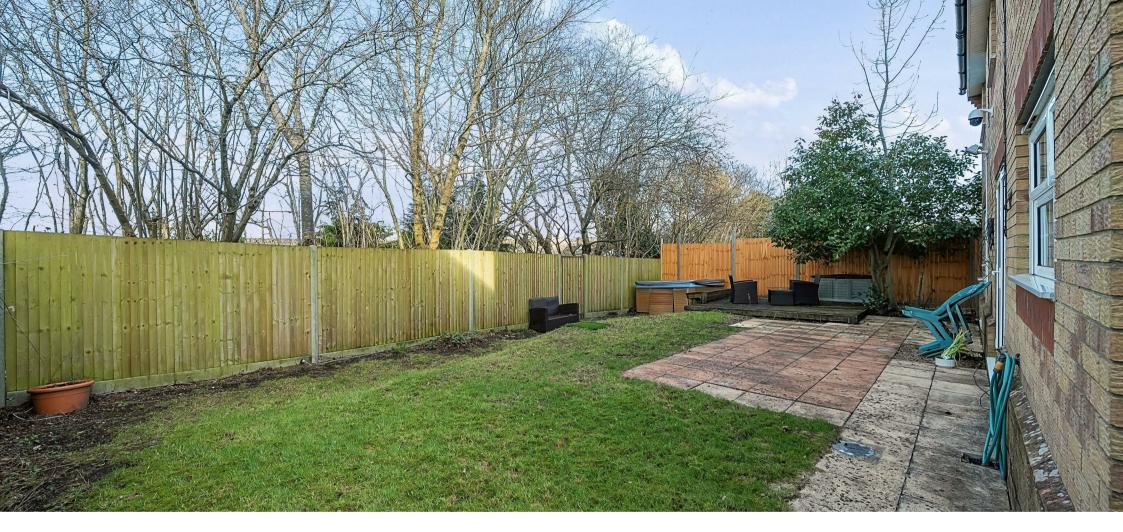

There is parking for 3-4 cars which gives access to the property, and a detached double garage with twin up and over doors, light and power, roof storage and a personal door. Attached to the outside of the building there is an electric car charger. The rear garden has a high degree of privacy, it offers a sizeable sun terrace, raised timber decking and an area of lawn. There are established boundaries, beyond the bottom boundary there is an area of light woodland which also forms part of the property.