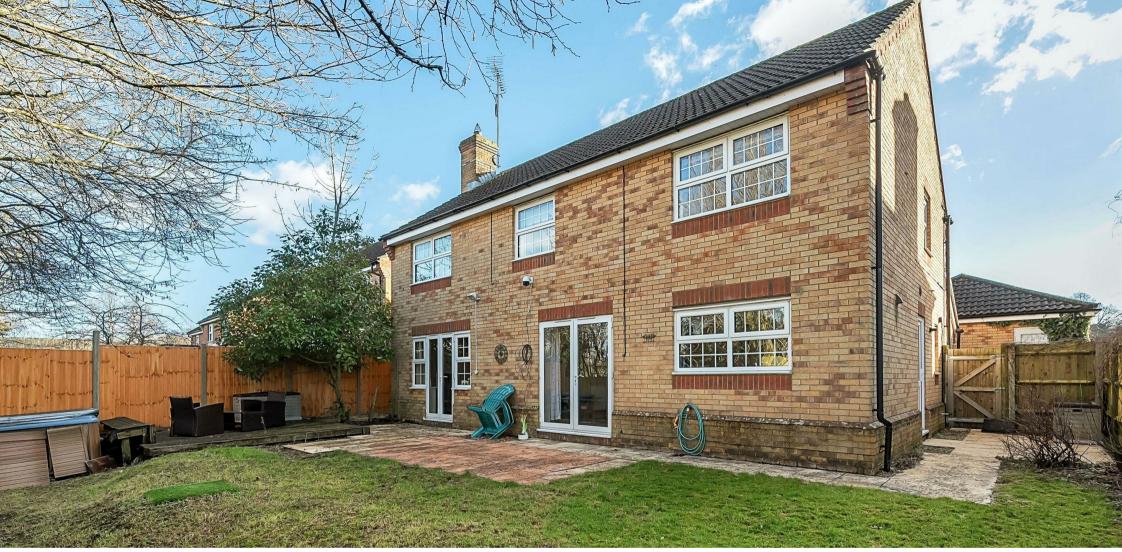

There is parking for 3-4 cars which gives access to the property, and a detached double garage with twin up and over doors, light and power, roof storage and a personal door. Attached to the outside of the building there is an electric car charger. The rear garden has a high degree of privacy, it offers a sizeable sun terrace, raised timber decking and an area of lawn. There are established boundaries, beyond the bottom boundary there is an area of light woodland which also forms part of the property.