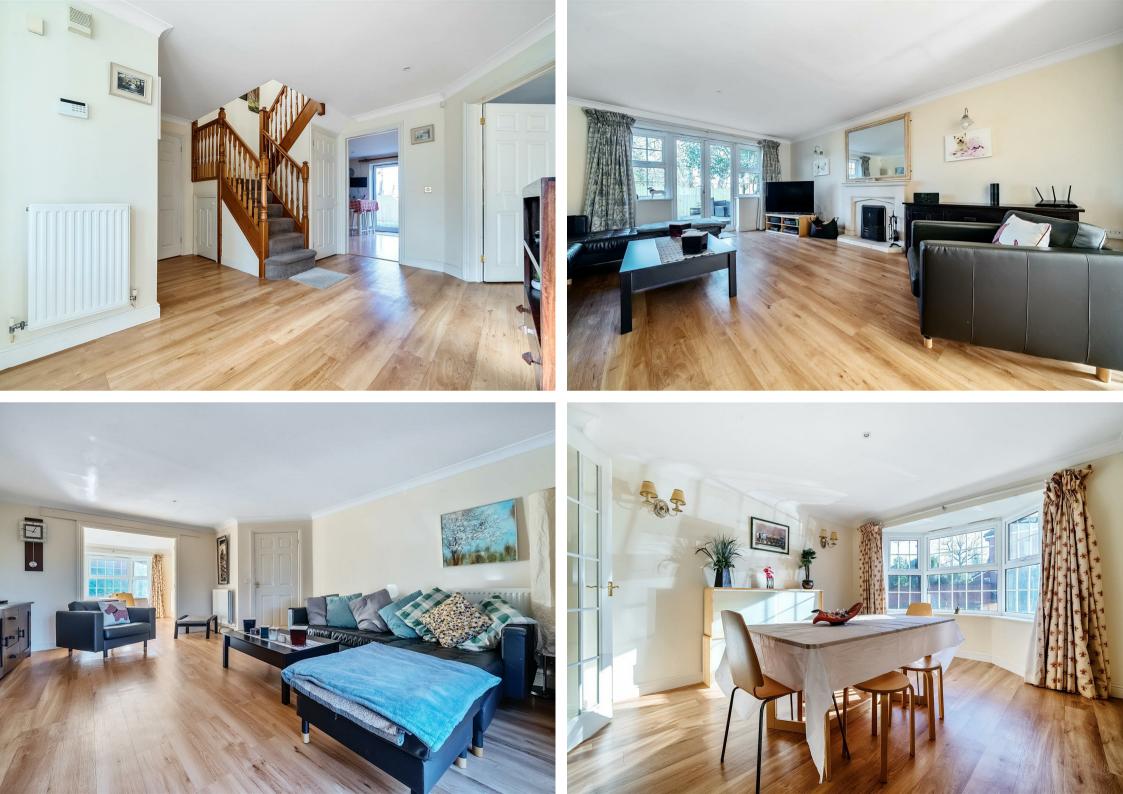

37 Huron Drive was constructed in the year 2000 and offers spacious, flexible family accommodation. The front entrance offers an entrance porch with access into the spacious reception hall, off which is the cloakroom and understairs storage. The sitting room is a good size and has an operational open fireplace. There are double doors which also lead to the dining room which has a bay window. At the front of the property there is a spacious study/family room and to the rear is the kitchen breakfast room with extensive range of worktops, base units, wall cupboards. Both the sitting room and the kitchen- breakfast room offers patio doors to the rear garden. Off the kitchen there is a utility room which also has outside access. On the 1st floor there is extensive bedroom accommodation. The master bedroom has built in wardrobes, and an en-suite bathroom. There are 4 further bedrooms, the 2nd of which has an ensuite shower and built in wardrobes, and there is a separate family bathroom.

- Spacious Entrance Hall & Cloakroom
- Sitting room with open fireplace
- Dining room with bay window
- Study/Family room
- Kitchen /Breakfast room & Utility
- CG LIPHOOK 2 MIDHURST ROAD, LIPHOOK, HAMPSHIRE, GU30 7ED T: 01428 728900 E: liphook.sales@clarkegammon.co.uk clarkegammon.co.uk

Master bedroom with en-suite bathroom

- 4 Further Bedrooms
- Additional en-suite & family bathroom
- Detached double garage & parking
- Private gardens

Local Authority: Tax Band G Services: All Mains Services