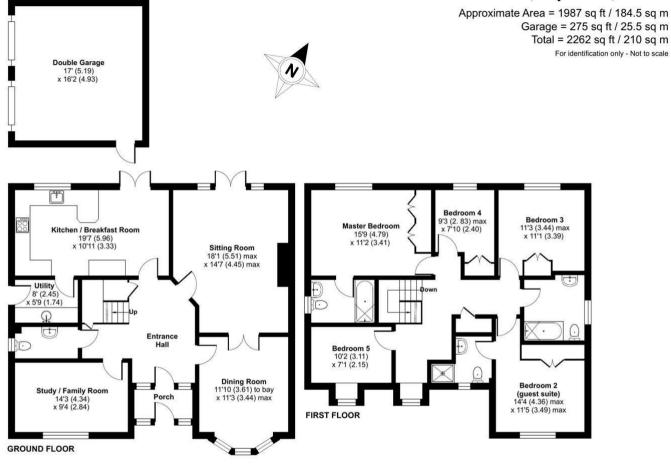

37 Huron Drive was constructed in the year 2000 and offers spacious, flexible family accommodation. The front entrance offers an entrance porch with access into the spacious reception hall, off which is the cloakroom and understairs storage. The sitting room is a good size and has an operational open fireplace. There are double doors which also lead to the dining room which has a bay window. At the front of the property there is a spacious study/family room and to the rear is the kitchen breakfast room with extensive range of worktops, base units, wall cupboards. Both the sitting room and the kitchen- breakfast room offers patio doors to the rear garden. Off the kitchen there is a utility room which also has outside access. On the 1st floor there is extensive bedroom accommodation. The master bedroom has built in wardrobes, and an en-suite bathroom. There are 4 further bedrooms, the 2nd of which has an ensuite shower and built in wardrobes, and there is a separate family bathroom.

There is parking for 3-4 cars which gives access to the property, and a detached double garage with twin up and over doors, light and power, roof storage and a personal door. Attached to the outside of the building there is an electric car charger. The rear garden has a high degree of privacy, it offers a sizeable sun terrace, raised timber decking and an area of lawn. There are established boundaries, beyond the bottom boundary there is an area of light woodland which also forms part of the property.

# Huron Drive, Liphook, GU30

Floor plan produced in accordance with RICS Property Measurement 2nd Edition, Incorporating International Property Measurement Standards (IPMS2 Residential). ©ntchecom 2025. Produced for Clarke Garmon. REF: 1240693