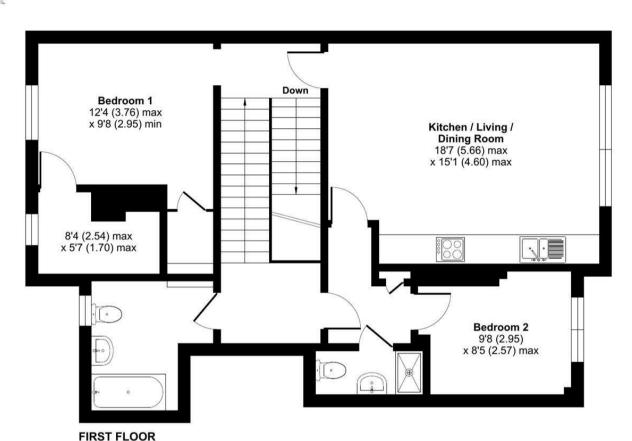

Accommodation comprises: entrance hallway; living/dining room with wood flooring open-plan to kitchen fitted with a contemporary range of dove grey high gloss units, laminate worktops and glass splashbacks, a range of integrated appliances to include an oven, electric hob, extractor, fridge/freezer, dishwasher and washing machine; one bedroom with walk-in wardrove and storage cupboard; inner hallway; bathroom fitted with a white suite comprising bath with shower above, basin with vanity unit under, W.C and wood flooring; bedroom two, additional double room; and shower room comprising basin with vanity unit under, W.C and wood flooring.

# Grove Road, Guildford, GU1

Approximate Area = 848 sq ft / 78.8 sq m For identification only - Not to scale

## LOCAL AUTHORITY

**Guildford Borough Council** 

**COUNCIL TAX** 

Band: C

**SERVICES** 

All mains services connected

28th February 2025

Certified Property Measurer Floor plan produced in accordance with RICS Property Measurement Standards incorporating International Property Measurement Standards (IPMS2 Residential). © nichecom 2022. Produced for Clarke Gammon. REF: