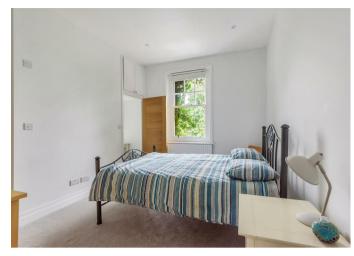

Accommodation comprises: entrance hallway; living/dining room with wood flooring open-plan to kitchen fitted with a contemporary range of dove grey high gloss units, laminate worktops and glass splashbacks, a range of integrated appliances to include an oven, electric hob, extractor, fridge/freezer, dishwasher and washing machine; one bedroom with walk-in wardrove and storage cupboard; inner hallway; bathroom fitted with a white suite comprising bath with shower above, basin with vanity unit under, W.C and wood flooring; bedroom two, additional double room; and shower room comprising basin with vanity unit under, W.C and wood flooring.