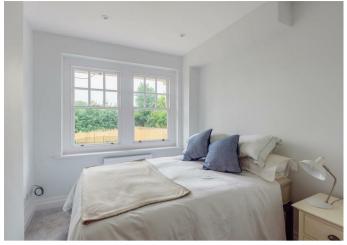

Accommodation comprises: entrance hallway; living/dining room with wood flooring open-plan to kitchen fitted with a contemporary range of dove grey high gloss units, laminate worktops and glass splashbacks, a range of integrated appliances to include an oven, electric hob, extractor, fridge/freezer, dishwasher and washing machine; one bedroom with walk-in wardrove and storage cupboard; inner hallway; bathroom fitted with a white suite comprising bath with shower above, basin with vanity unit under, W.C and wood flooring; bedroom two, additional double room; and shower room comprising basin with vanity unit under, W.C and wood flooring.