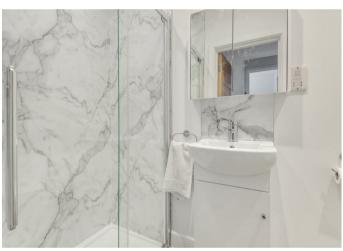

Accommodation comprises: entrance hallway; living/dining room with wood flooring open-plan to kitchen fitted with a contemporary range of dove grey high gloss units, laminate worktops and glass splashbacks, a range of integrated appliances to include an oven, electric hob, extractor, fridge/freezer, dishwasher and washing machine; one bedroom with walk-in wardrove and storage cupboard; inner hallway; bathroom fitted with a white suite comprising bath with shower above, basin with vanity unit under, W.C and wood flooring; bedroom two, additional double room; and shower room comprising basin with vanity unit under, W.C and wood flooring.