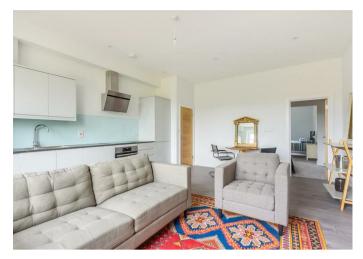

Accommodation comprises: entrance hallway; living/dining room with wood flooring open-plan to kitchen fitted with a contemporary range of dove grey high gloss units, laminate worktops and glass splashbacks, a range of integrated appliances to include an oven, electric hob, extractor, fridge/freezer, dishwasher and washing machine; one bedroom with walk-in wardrove and storage cupboard; inner hallway; bathroom fitted with a white suite comprising bath with shower above, basin with vanity unit under, W.C and wood flooring; bedroom two, additional double room; and shower room comprising basin with vanity unit under, W.C and wood flooring.