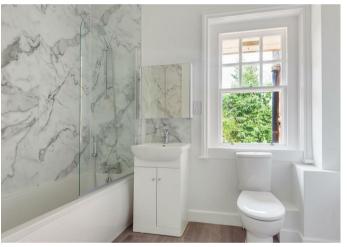

Accommodation comprises: entrance hallway; living/dining room with wood flooring open-plan to kitchen fitted with a contemporary range of dove grey high gloss units, laminate worktops and glass splashbacks, a range of integrated appliances to include an oven, electric hob, extractor, fridge/freezer, dishwasher and washing machine; one bedroom with walk-in wardrove and storage cupboard; inner hallway; bathroom fitted with a white suite comprising bath with shower above, basin with vanity unit under, W.C and wood flooring; bedroom two, additional double room; and shower room comprising basin with vanity unit under, W.C and wood flooring.