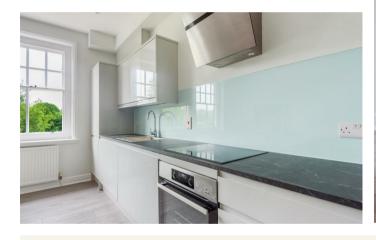

Accommodation comprises: entrance hallway; living/dining room with wood flooring open-plan to kitchen fitted with a contemporary range of dove grey high gloss units, laminate worktops and glass splashbacks, a range of integrated appliances to include an oven, electric hob, extractor, fridge/freezer, dishwasher and washing machine; one bedroom with walk-in wardrove and storage cupboard; inner hallway; bathroom fitted with a white suite comprising bath with shower above, basin with vanity unit under, W.C and wood flooring; bedroom two, additional double room; and shower room comprising basin with vanity unit under, W.C and wood flooring.