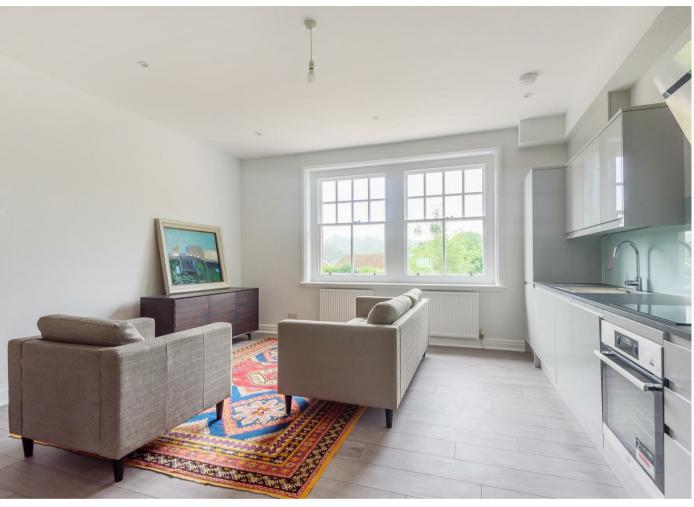

Accommodation comprises: entrance hallway; living/dining room with wood flooring open-plan to kitchen fitted with a contemporary range of dove grey high gloss units, laminate worktops and glass splashbacks, a range of integrated appliances to include an oven, electric hob, extractor, fridge/freezer, dishwasher and washing machine; one bedroom with walk-in wardrove and storage cupboard; inner hallway; bathroom fitted with a white suite comprising bath with shower above, basin with vanity unit under, W.C and wood flooring; bedroom two, additional double room; and shower room comprising basin with vanity unit under, W.C and wood flooring.