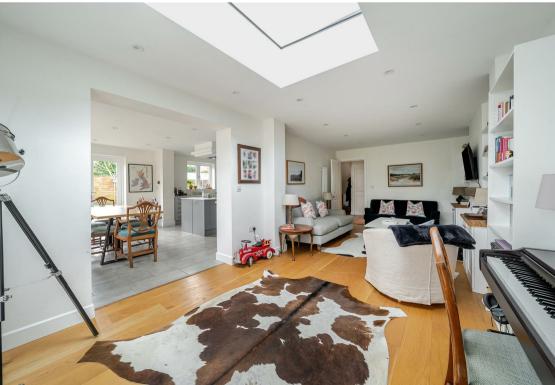

Upon entering, a welcoming hallway leads to the primary reception rooms. To the front of the property, a dedicated study provides the ideal space for home working. The generously sized living room features a log burner, bespoke cabinetry, a stunning roof lantern, and French doors that flood the space with natural light. Flowing seamlessly into the impressive kitchen/diner, this open-plan area is perfect for entertaining and family gatherings.

The contemporary kitchen boasts ample space to dine, with two further sets of French doors leading to the garden, and a large central island with an induction hob and extractor. Beautifully finished with shaker-style units in a modern grey tone, brushed brass handles, and elegant granite worktops, the kitchen is equipped with high-spec Siemens appliances, including two eye-level ovens, a plate warmer, an integrated dishwasher, and a fridge/freezer. A separate utility room, benefiting from side access, provides additional practicality. A modern three-piece shower room completes the ground floor.