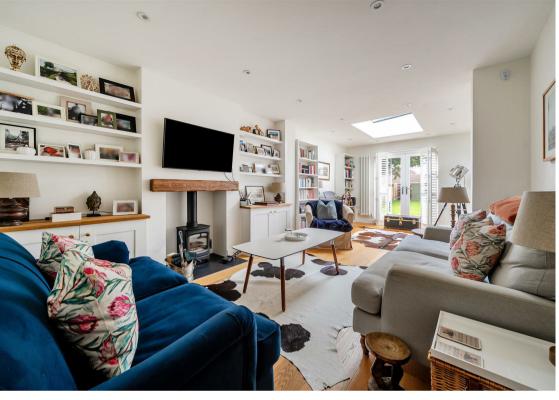

Upon entering, a welcoming hallway leads to the primary reception rooms. To the front of the property, a dedicated study provides the ideal space for home working. The generously sized living room features a log burner, bespoke cabinetry, a stunning roof lantern, and French doors that flood the space with natural light. Flowing seamlessly into the impressive kitchen/diner, this open-plan area is perfect for entertaining and family gatherings.