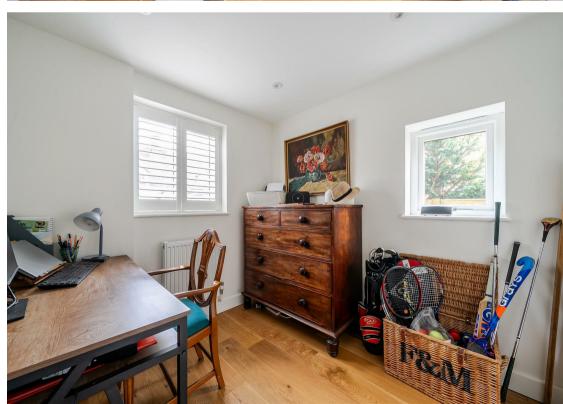

Upon entering, a welcoming hallway leads to the primary reception rooms. To the front of the property, a dedicated study provides the ideal space for home working. The generously sized living room features a log burner, bespoke cabinetry, a stunning roof lantern, and French doors that flood the space with natural light. Flowing seamlessly into the impressive kitchen/diner, this open-plan area is perfect for entertaining and family gatherings.