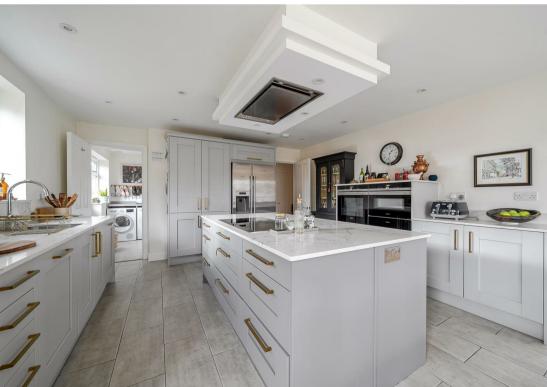

The contemporary kitchen boasts ample space to dine, with two further sets of French doors leading to the garden, and a large central island with an induction hob and extractor. Beautifully finished with shaker-style units in a modern grey tone, brushed brass handles, and elegant granite worktops, the kitchen is equipped with high-spec Siemens appliances, including two eye-level ovens, a plate warmer, an integrated dishwasher, and a fridge/freezer. A separate utility room, benefiting from side access, provides additional practicality. A modern three-piece shower room completes the ground floor.