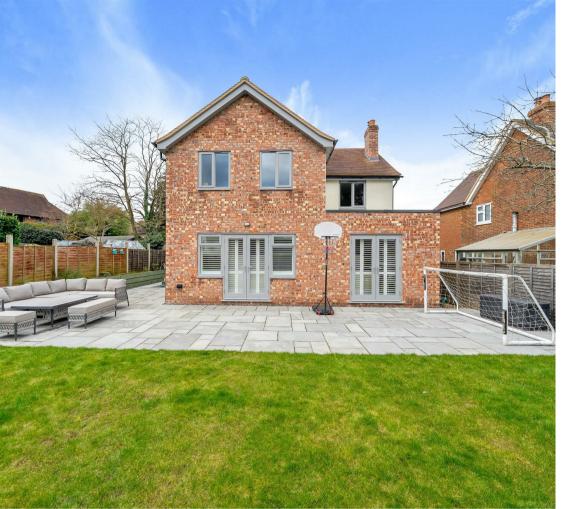

The rear garden features a large patio ideal for alfresco dining and a well-maintained lawn. A low-maintenance border lines the southern and eastern boundaries, and the garden benefits from side access as well as separate access onto Springfield. To the front, a pea shingle driveway provides ample off-street parking.