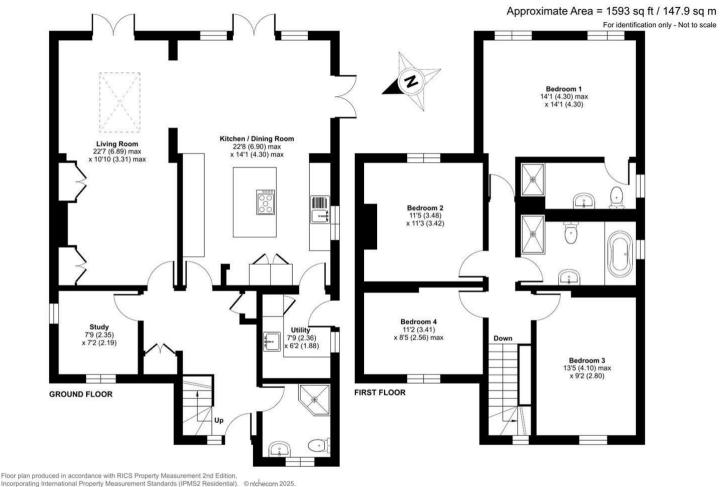

# Laureldene, Back Lane, Elstead, Godalming, GU8

Incorporating International Property Measurement Standards (IPMS2 Residential). @ntchecom 2025. Produced for Clarke Gammon. REF: 1258364