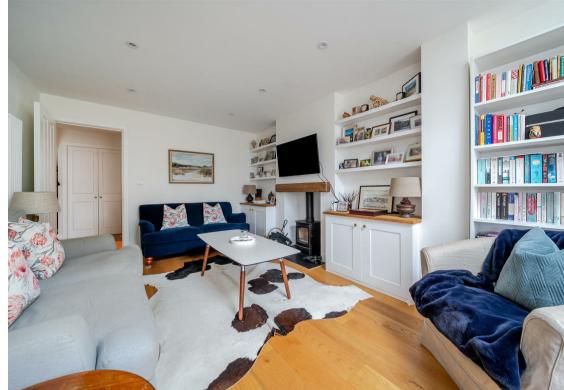

Upon entering, a welcoming hallway leads to the primary reception rooms. To the front of the property, a dedicated study provides the ideal space for home working. The generously sized living room features a log burner, bespoke cabinetry, a stunning roof lantern, and French doors that flood the space with natural light. Flowing seamlessly into the impressive kitchen/diner, this open-plan area is perfect for entertaining and family gatherings.