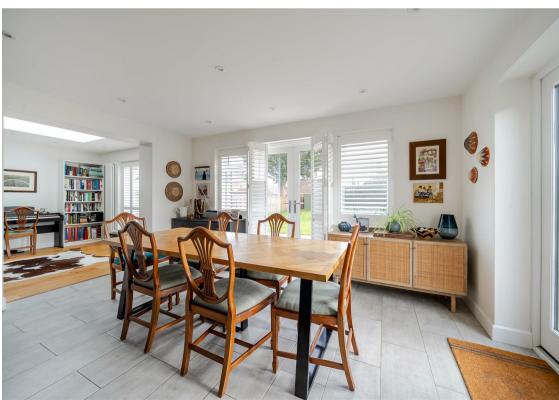

Upon entering, a welcoming hallway leads to the primary reception rooms. To the front of the property, a dedicated study provides the ideal space for home working. The generously sized living room features a log burner, bespoke cabinetry, a stunning roof lantern, and French doors that flood the space with natural light. Flowing seamlessly into the impressive kitchen/diner, this open-plan area is perfect for entertaining and family gatherings.

The contemporary kitchen boasts ample space to dine, with two further sets of French doors leading to the garden, and a large central island with an induction hob and extractor. Beautifully finished with shaker-style units in a modern grey tone, brushed brass handles, and elegant granite worktops, the kitchen is equipped with high-spec Siemens appliances, including two eye-level ovens, a plate warmer, an integrated dishwasher, and a fridge/freezer. A separate utility room, benefiting from side access, provides additional practicality. A modern three-piece shower room completes the ground floor.