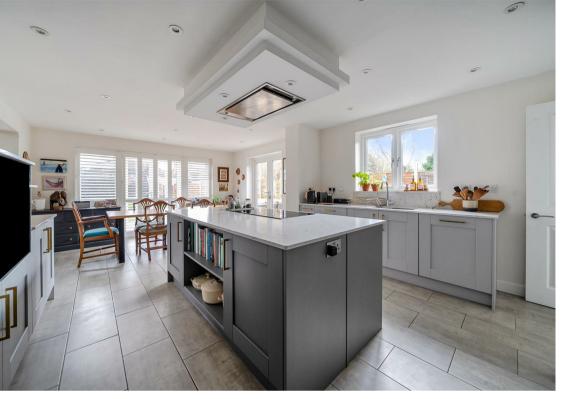

The contemporary kitchen boasts ample space to dine, with two further sets of French doors leading to the garden, and a large central island with an induction hob and extractor. Beautifully finished with shaker-style units in a modern grey tone, brushed brass handles, and elegant granite worktops, the kitchen is equipped with high-spec Siemens appliances, including two eye-level ovens, a plate warmer, an integrated dishwasher, and a fridge/freezer. A separate utility room, benefiting from side access, provides additional practicality. A modern three-piece shower room completes the ground floor.