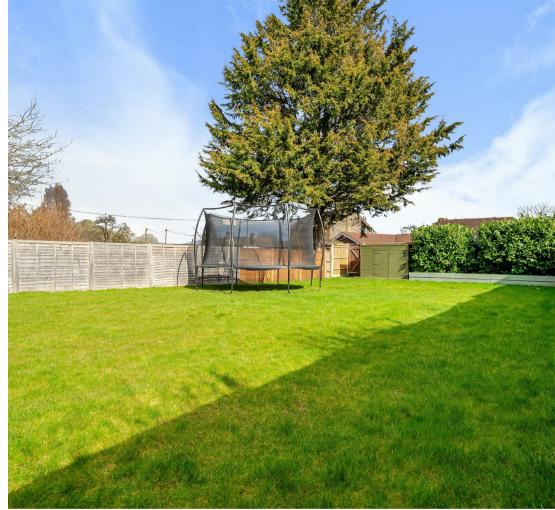

The rear garden features a large patio ideal for alfresco dining and a well-maintained lawn. A low-maintenance border lines the southern and eastern boundaries, and the garden benefits from side access as well as separate access onto Springfield. To the front, a pea shingle driveway provides ample off-street parking.