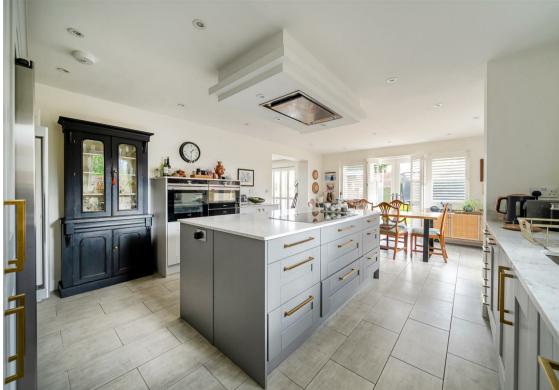

The contemporary kitchen boasts ample space to dine, with two further sets of French doors leading to the garden, and a large central island with an induction hob and extractor. Beautifully finished with shaker-style units in a modern grey tone, brushed brass handles, and elegant granite worktops, the kitchen is equipped with high-spec Siemens appliances, including two eye-level ovens, a plate warmer, an integrated dishwasher, and a fridge/freezer. A separate utility room, benefiting from side access, provides additional practicality. A modern three-piece shower room completes the ground floor.