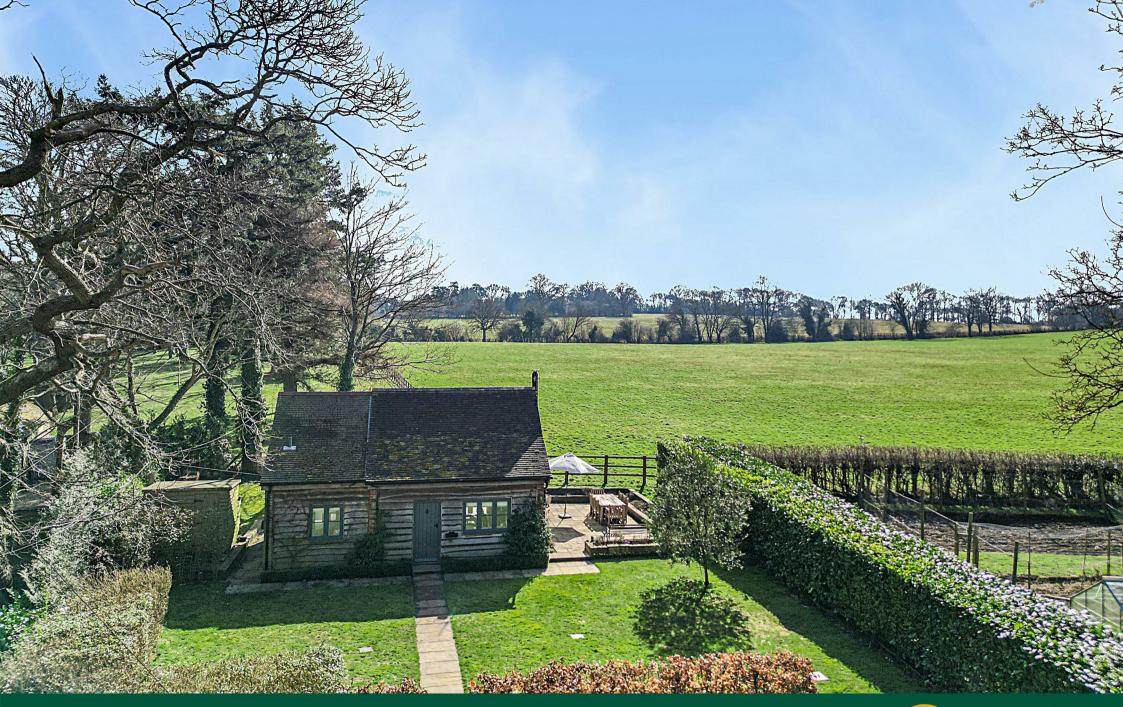

# THE PROPERTY

The Wendy House was built in 2015 and enjoys the most glorious rural setting surrounding by breath-taking countryside just outside the popular village of Brook. Although relatively modern in its construction the cottage has its own character and charm with cedar cladding to the front and surrounded by private and well maintained gardens directly adjoining farmland and countryside to the rear. The cottage would make the perfect quiet weekend hideaway or suit a buyer who enjoys the quiet life with countryside walks on their doorstep. The majority of the accommodation is on the ground floor where there is an open plan sitting/kitchen/dining room with underfloor heating, a wood burner and double aspect views to both the front and rear, there is also a bedroom on the ground floor with an ensuite shower room. On the first floor is another double bedroom and separate bathroom. There are attractive wooden framed double glazed windows, electric central heating system and private drainage.

# THE GROUNDS

The Wendy House is approached by its shingle driveway and parking area with steps up to a paved pathway to the entrance area. There are well maintained lawns at the front and a shed and log store to the side. The rear garden has a glorious southerly aspect with a large wrap around paved sun terrace and immediately adjoined countryside creating a stunning backdrop for outside dining and entertaining.