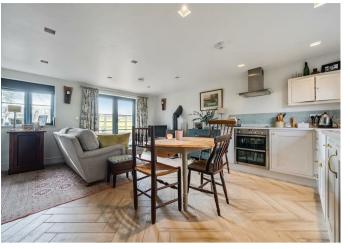

# THE PROPERTY

The Wendy House was built in 2015 and enjoys the most glorious rural setting surrounding by breath-taking countryside just outside the popular village of Brook. Although relatively modern in its construction the cottage has its own character and charm with cedar cladding to the front and surrounded by private and well maintained gardens directly adjoining farmland and countryside to the rear. The cottage would make the perfect quiet weekend hideaway or suit a buyer who enjoys the quiet life with countryside walks on their doorstep. The majority of the accommodation is on the ground floor where there is an open plan sitting/kitchen/dining room with underfloor heating, a wood burner and double aspect views to both the front and rear, there is also a bedroom on the ground floor with an ensuite shower room. On the first floor is another double bedroom and separate bathroom. There are attractive wooden framed double glazed windows, electric central heating system and private drainage.