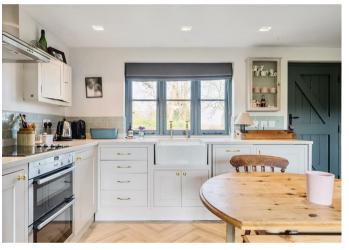

# THE PROPERTY

The Wendy House was built in 2015 and enjoys the most glorious rural setting surrounding by breath-taking countryside just outside the popular village of Brook. Although relatively modern in its construction the cottage has its own character and charm with cedar cladding to the front and surrounded by private and well maintained gardens directly adjoining farmland and countryside to the rear. The cottage would make the perfect quiet weekend hideaway or suit a buyer who enjoys the quiet life with countryside walks on their doorstep. The majority of the accommodation is on the ground floor where there is an open plan sitting/kitchen/dining room with underfloor heating, a wood burner and double aspect views to both the front and rear, there is also a bedroom on the ground floor with an ensuite shower room. On the first floor is another double bedroom and separate bathroom. There are attractive wooden framed double glazed windows, electric central heating system and private drainage.