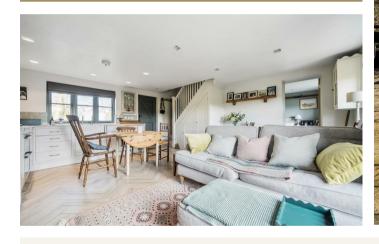

# THE PROPERTY

The Wendy House was built in 2015 and enjoys the most glorious rural setting surrounding by breath-taking countryside just outside the popular village of Brook. Although relatively modern in its construction the cottage has its own character and charm with cedar cladding to the front and surrounded by private and well maintained gardens directly adjoining farmland and countryside to the rear. The cottage would make the perfect quiet weekend hideaway or suit a buyer who enjoys the quiet life with countryside walks on their doorstep. The majority of the accommodation is on the ground floor where there is an open plan sitting/kitchen/dining room with underfloor heating, a wood burner and double aspect views to both the front and rear, there is also a bedroom on the ground floor with an ensuite shower room. On the first floor is another double bedroom and separate bathroom. There are attractive wooden framed double glazed windows, electric central heating system and private drainage.