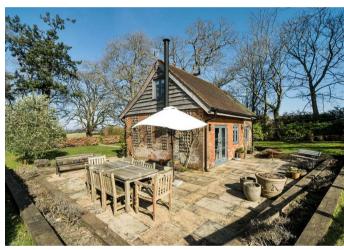

# THE GROUNDS

The Wendy House is approached by its shingle driveway and parking area with steps up to a paved pathway to the entrance area. There are well maintained lawns at the front and a shed and log store to the side. The rear garden has a glorious southerly aspect with a large wrap around paved sun terrace and immediately adjoined countryside creating a stunning backdrop for outside dining and entertaining.