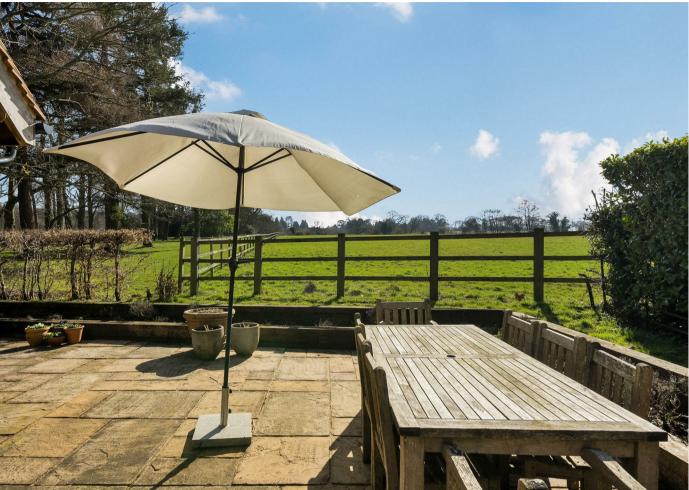

# THE GROUNDS

The Wendy House is approached by its shingle driveway and parking area with steps up to a paved pathway to the entrance area. There are well maintained lawns at the front and a shed and log store to the side. The rear garden has a glorious southerly aspect with a large wrap around paved sun terrace and immediately adjoined countryside creating a stunning backdrop for outside dining and entertaining.