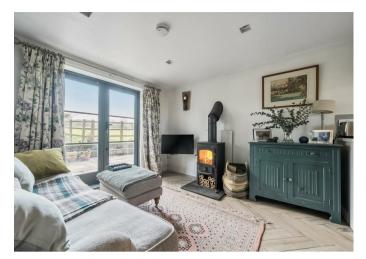

# THE PROPERTY

The Wendy House was built in 2015 and enjoys the most glorious rural setting surrounding by breath-taking countryside just outside the popular village of Brook. Although relatively modern in its construction the cottage has its own character and charm with cedar cladding to the front and surrounded by private and well maintained gardens directly adjoining farmland and countryside to the rear. The cottage would make the perfect quiet weekend hideaway or suit a buyer who enjoys the quiet life with countryside walks on their doorstep. The majority of the accommodation is on the ground floor where there is an open plan sitting/kitchen/dining room with underfloor heating, a wood burner and double aspect views to both the front and rear, there is also a bedroom on the ground floor with an ensuite shower room. On the first floor is another double bedroom and separate bathroom. There are attractive wooden framed double glazed windows, electric central heating system and private drainage.