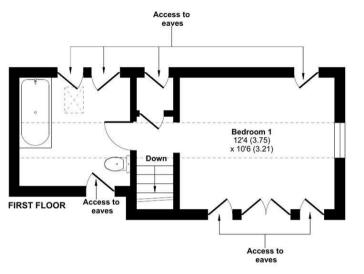

# Haslemere Road, Witley, Godalming, GU8

Total = 652 sq ft / 60.5 sq m For identification only - Not to scale

LOCAL AUTHORITY

Waverley

**COUNCIL TAX** 

Band C

**SERVICES** 

Mains water, electricity & private drainage

## 24th March 2025

Floor plan produced in accordance with RICS Property Measurement 2nd Edition, Incorporating International Property Measurement Standards (IPMS2 Residential). Onthecom 2025. Produced for Clarke Gammon. REF: 1257711