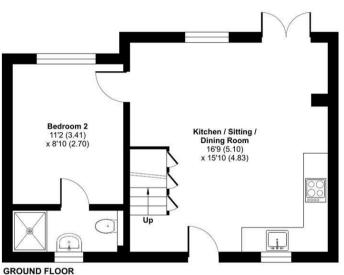

# Haslemere Road, Witley, Godalming, GU8

Total = 652 sq ft / 60.5 sq m For identification only - Not to scale

LOCAL AUTHORITY

Waverley

**COUNCIL TAX** 

Band C

**SERVICES** 

Mains water, electricity & private drainage

## 24th March 2025

Floor plan produced in accordance with RICS Property Measurement 2nd Edition, Incorporating International Property Measurement Standards (IPMS2 Residential). Onthecom 2025. Produced for Clarke Gammon. REF: 1257711