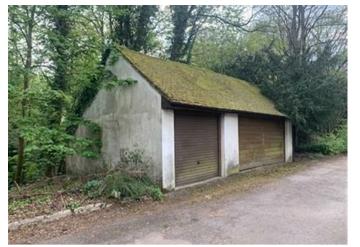

# LAND AT COPPER BEECH CLOSE HOOK HILL PARK WOKING SURREY GU22 0PX Offers In The Region Of £80,000

Detached double garage

Area of woodland benefiting Two separate access drives from (3.609 acres).

Storage facility

A unique opportunity to acquire a detached double garage storage facility (0.1335 acres) and an area of woodland benefiting from two separate access drives (3.609 acres).

**THE PROPERTY** Type your text here