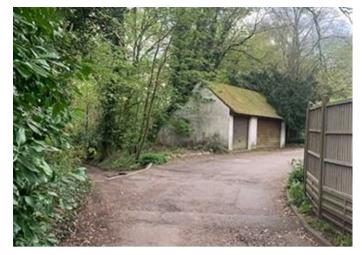

# LAND AT COPPER BEECH CLOSE HOOK HILL PARK WOKING SURREY GU22 0PX Offers In The Region Of £80,000

Detached double garage

Area of woodland benefiting Two separate access drives from (3.609 acres).

Storage facility

A unique opportunity to acquire a detached double garage storage facility (0.1335 acres) and an area of woodland benefiting from two separate access drives (3.609 acres).

**THE PROPERTY** Type your text here