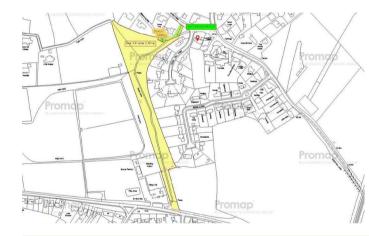

# LAND AT COPPER BEECH CLOSE HOOK HILL PARK WOKING SURREY GU22 0PX Offers In The Region Of £80,000

Detached double garage

Area of woodland benefiting Two separate access drives from (3.609 acres).

Storage facility

A unique opportunity to acquire a detached double garage storage facility (0.1335 acres) and an area of woodland benefiting from two separate access drives (3.609 acres).

**THE PROPERTY** Type your text here

# THE GROUNDS Type your text here

SITUATION

GUILFORD | X miles LONDON WATERLOO | × MINUTES BY TRAIN

GODALMING | X miles LONDON WATERLOO | 47 MINUTES BY TRAIN

HASELMERE | 4 miles LONDON WATERLOO | 47 MINUTES BY TRAIN