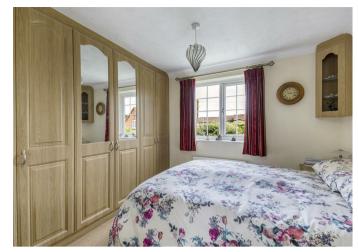

Accommodation comprises: entrance porch; reception hall opening to living room with square bay window; kitchen/breakfast room fitted with wood units, tiled flooring, under stair storage cupboard and side door allowing access to the garden; dining room with doors opening to the rear garden; downstairs shower room. Upstairs; there are three bedrooms with fitted wardrobes/storage cupboards; one of which is currently used as a home office; family bathroom fitted with a modern white suite.