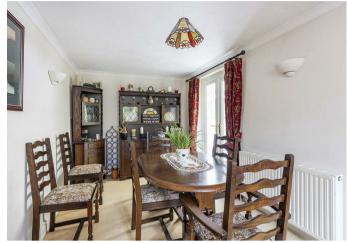

## **THE PROPERTY**

Located on a quiet no-through road in Merrow, this three-bedroom, gable ended property enjoys a wealth of charm throughout. Features to note include a private and beautifully landscaped and rear garden, great living space including living room, kitchen/breakfast room and separate dining room, as well as off-street driveway parking. This home would suit a couple or young family or downsizers, it's perfect for those valuing serenity without sacrificing proximity to amenities as it's close to local shops, excellent schooling and just a couple of miles of Guildford's town centre.

Accommodation comprises: entrance porch; reception hall opening to living room with square bay window; kitchen/breakfast room fitted with wood units, tiled flooring, under stair storage cupboard and side door allowing access to the garden; dining room with doors opening to the rear garden; downstairs shower room. Upstairs; there are three bedrooms with fitted wardrobes/storage cupboards; one of which is currently used as a home office; family bathroom fitted with a modern white suite.