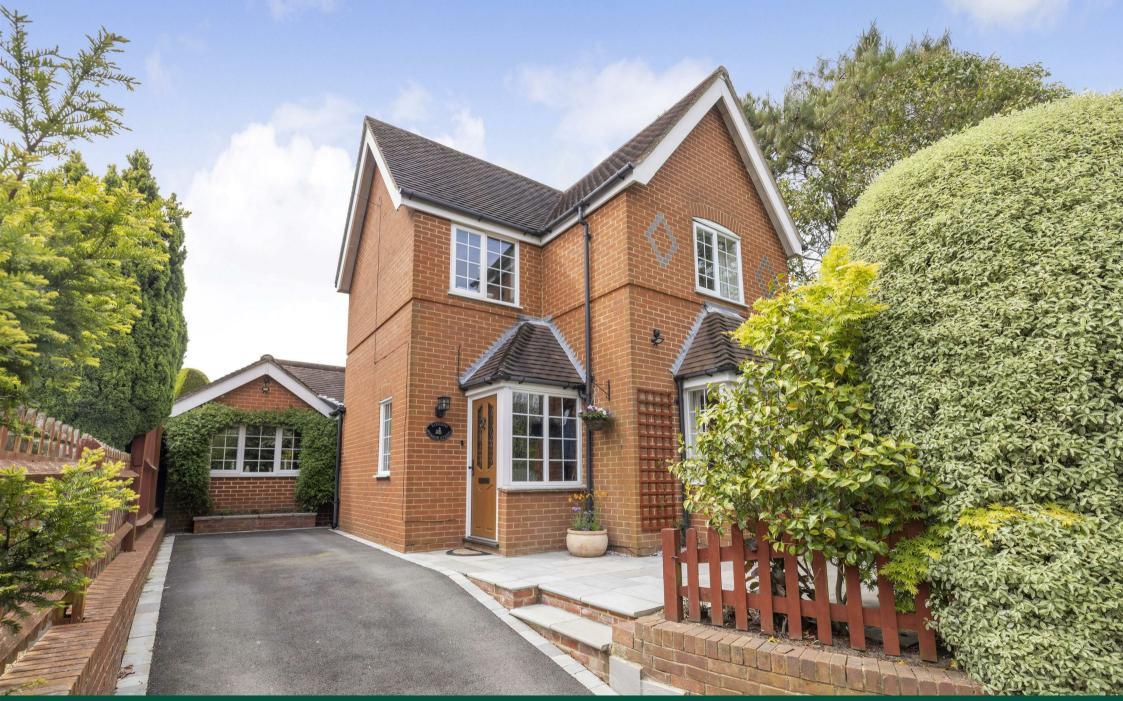

AR

A charming 3-bedroom detached property complimented by a private and attractive rear garden; conveniently located for the shops in Merrow village and excellent local schooling.

## **THE PROPERTY**

Located on a quiet no-through road in Merrow, this three-bedroom, gable ended property enjoys a wealth of charm throughout. Features to note include a private and beautifully landscaped and rear garden, great living space including living room, kitchen/breakfast room and separate dining room, as well as off-street driveway parking. This home would suit a couple or young family or downsizers, it's perfect for those valuing serenity without sacrificing proximity to amenities as it's close to local shops, excellent schooling and just a couple of miles of Guildford's town centre.

To the front of the property, there is a small secluded area of garden that is hard landscaped with a driveway allowing offstreet parking for two vehicles. The rear garden has been beautifully landscaped with a paved sun terrace and area of shingle. The remainder is laid to lawn with mature and well tended borders and a hedged perimeter providing excellent privacy. There is also a large summerhouse equipped with light and power.