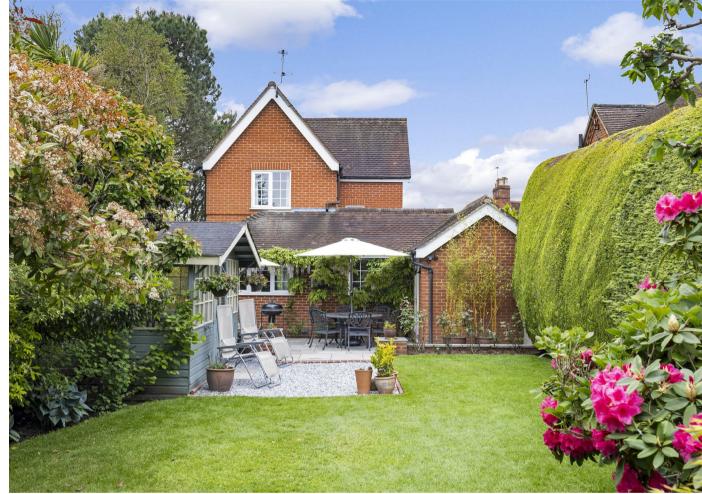

To the front of the property, there is a small secluded area of garden that is hard landscaped with a driveway allowing offstreet parking for two vehicles. The rear garden has been beautifully landscaped with a paved sun terrace and area of shingle. The remainder is laid to lawn with mature and well tended borders and a hedged perimeter providing excellent privacy. There is also a large summerhouse equipped with light and power.