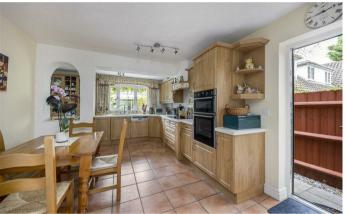

Accommodation comprises: entrance porch; reception hall opening to living room with square bay window; kitchen/breakfast room fitted with wood units, tiled flooring, under stair storage cupboard and side door allowing access to the garden; dining room with doors opening to the rear garden; downstairs shower room. Upstairs; there are three bedrooms with fitted wardrobes/storage cupboards; one of which is currently used as a home office; family bathroom fitted with a modern white suite.