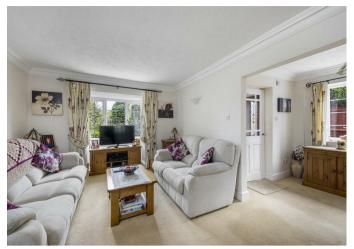

Accommodation comprises: entrance porch; reception hall opening to living room with square bay window; kitchen/breakfast room fitted with wood units, tiled flooring, under stair storage cupboard and side door allowing access to the garden; dining room with doors opening to the rear garden; downstairs shower room. Upstairs; there are three bedrooms with fitted wardrobes/storage cupboards; one of which is currently used as a home office; family bathroom fitted with a modern white suite.