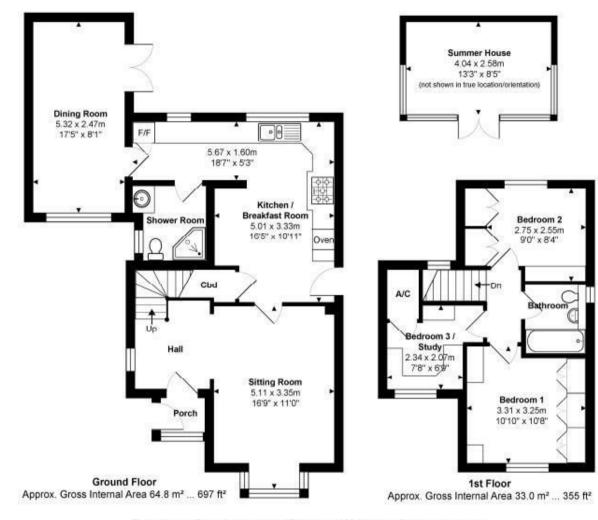

Accommodation comprises: entrance porch; reception hall opening to living room with square bay window; kitchen/breakfast room fitted with wood units, tiled flooring, under stair storage cupboard and side door allowing access to the garden; dining room with doors opening to the rear garden; downstairs shower room. Upstairs; there are three bedrooms with fitted wardrobes/storage cupboards; one of which is currently used as a home office; family bathroom fitted with a modern white suite.

To the front of the property, there is a small secluded area of garden that is hard landscaped with a driveway allowing offstreet parking for two vehicles. The rear garden has been beautifully landscaped with a paved sun terrace and area of shingle. The remainder is laid to lawn with mature and well tended borders and a hedged perimeter providing excellent privacy. There is also a large summerhouse equipped with light and power.

Total Approx. Gross Internal Area 97.8 m<sup>2</sup> ... 1053 ft<sup>2</sup> (excluding summer house) All measurements are approximate and for display purposes only. Not to scale, www.energyassessuk.com