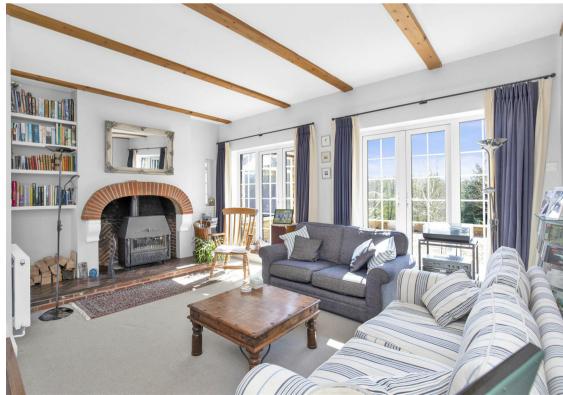

Horseshoe Farmhouse occupies an elevated position, with all principal rooms enjoying sweeping, panoramic views over the surrounding countryside. Bathed in natural light throughout, the home is particularly enhanced by a beautifully designed and skilfully crafted orangery — the true heart of the house. Offering an impressive 4,600 sq ft of accommodation (including the adjoining annex/home office building), the layout is both spacious and flexible, providing up to seven bedrooms and five reception rooms. The ground floor rooms all flow seamlessly from a central entrance hall, including direct access to the orangery, perfect for entertaining or relaxing while enjoying the scenery. Upstairs, the primary bedroom has two dressing areas, an en-suite and a private balcony with wonderful rural views, while the remaining accommodation includes six further bedrooms, a study/library area, storage rooms and two further bathrooms.

- · Idyllic setting amongst stunning Hampshire countryside
- An overall plot of 0.83 acre
- Beautifully crafted orangery
- · Detached annex/home office building

- · Far reaching southerly views
- Over 4600 sq ft of accommodation
- Up to seven bedrooms and five receptions
- EV charge point