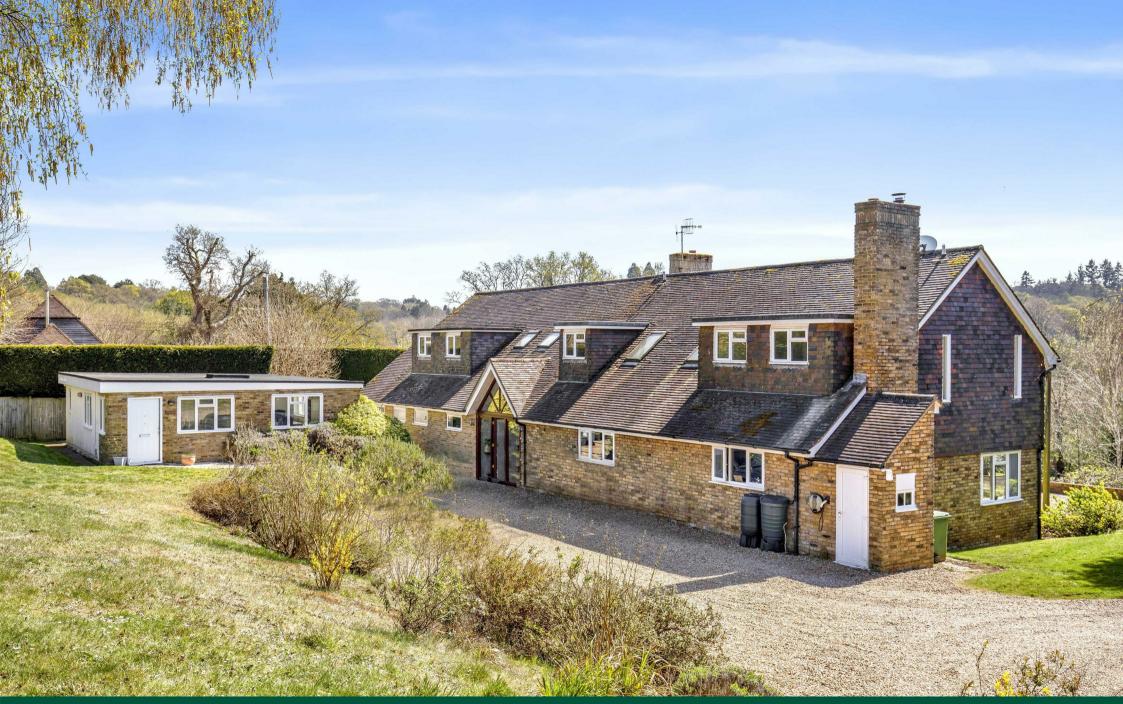

#### PICKETTS HILL HEADLEY HAMPSHIRE GU35 8TD

Clarke Gammon are delighted to bring Horseshoe Farmhouse to the market — a charming country residence set in grounds of just under one acre, nestled at the end of a private lane.

Horseshoe Farmhouse occupies an elevated position, with all principal rooms enjoying sweeping, panoramic views over the surrounding countryside. Bathed in natural light throughout, the home is particularly enhanced by a beautifully designed and skilfully crafted orangery — the true heart of the house. Offering an impressive 4,600 sq ft of accommodation (including the adjoining annex/home office building), the layout is both spacious and flexible, providing up to seven bedrooms and five reception rooms. The ground floor rooms all flow seamlessly from a central entrance hall, including direct access to the orangery, perfect for entertaining or relaxing while enjoying the scenery. Upstairs, the primary bedroom has two dressing areas, an en-suite and a private balcony with wonderful rural views, while the remaining accommodation includes six further bedrooms, a study/library area, storage rooms and two further bathrooms.

Outside, the property is approached by a long driveway which is shared with just two neighbouring homes. A gated entrance then leads into a generous shingle driveway with a circular turning area, bordered by mature gardens with level lawns, sun terraces, and a variety of fruit trees — including plum and apple. The grounds, which measure to 0.83 of an acre, offer excellent privacy without compromising on the stunning southerly outlook the property enjoys.