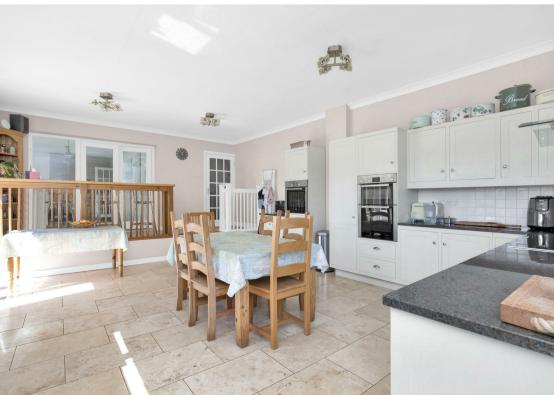

Horseshoe Farmhouse occupies an elevated position, with all principal rooms enjoying sweeping, panoramic views over the surrounding countryside. Bathed in natural light throughout, the home is particularly enhanced by a beautifully designed and skilfully crafted orangery — the true heart of the house. Offering an impressive 4,600 sq ft of accommodation (including the adjoining annex/home office building), the layout is both spacious and flexible, providing up to seven bedrooms and five reception rooms. The ground floor rooms all flow seamlessly from a central entrance hall, including direct access to the orangery, perfect for entertaining or relaxing while enjoying the scenery. Upstairs, the primary bedroom has two dressing areas, an en-suite and a private balcony with wonderful rural views, while the remaining accommodation includes six further bedrooms, a study/library area, storage rooms and two further bathrooms.