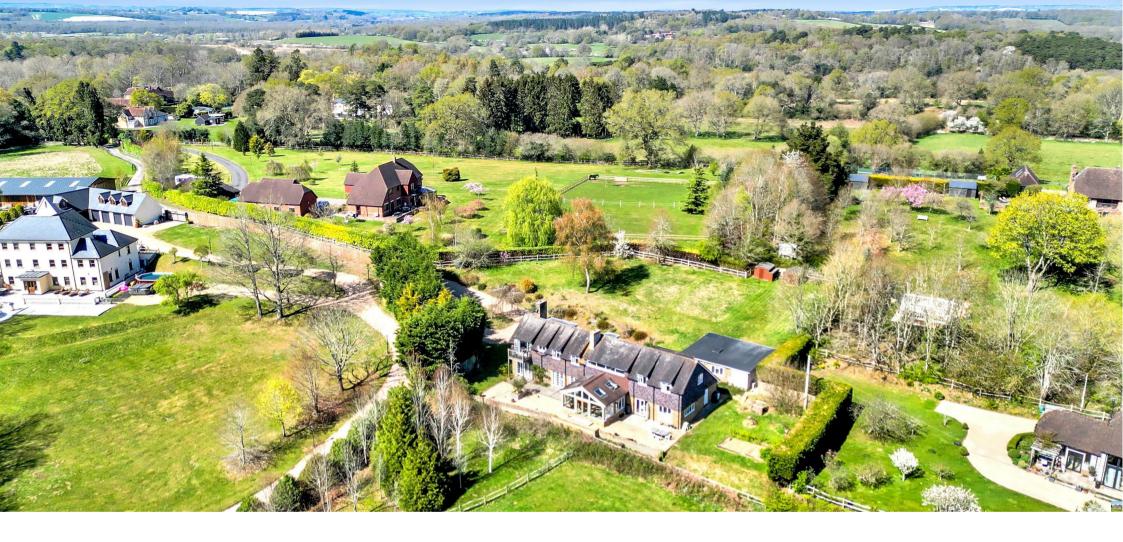

Outside, the property is approached by a long driveway which is shared with just two neighbouring homes. A gated entrance then leads into a generous shingle driveway with a circular turning area, bordered by mature gardens with level lawns, sun terraces, and a variety of fruit trees — including plum and apple. The grounds, which measure to 0.83 of an acre, offer excellent privacy without compromising on the stunning southerly outlook the property enjoys.

## **SITUATION**

Located in a secluded rural setting on the Hampshire/Surrey border, this area benefits from the nearby villages of Frensham and Churt, both of which offer well-regarded primary schools, traditional pubs, and churches. Headley village has two enjoyable pubs and a selection of shops in the centre of the village. Country Market is a few minutes' drive by car or around a 30 minute walk. For a broader range of amenities—including mainline railway stations with direct services to London Waterloo—the nearby towns of Liphook (5 miles), Farnham (8 miles), and Haslemere (9 miles) are easily accessible. The area also offers a wide selection of both state and independent schools for all age groups. A wealth of beautiful countryside surrounds the location, much of it managed by the National Trust, providing ample opportunities for outdoor activities and scenic walks.