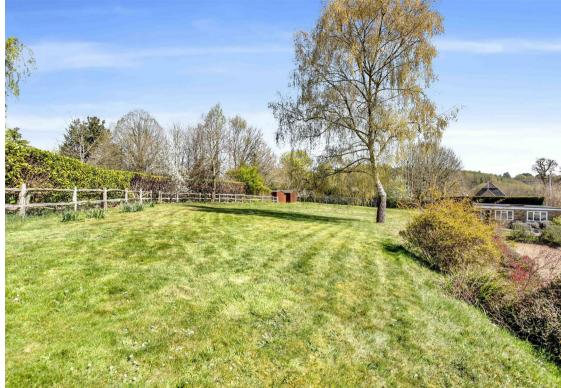

Outside, the property is approached by a long driveway which is shared with just two neighbouring homes. A gated entrance then leads into a generous shingle driveway with a circular turning area, bordered by mature gardens with level lawns, sun terraces, and a variety of fruit trees — including plum and apple. The grounds, which measure to 0.83 of an acre, offer excellent privacy without compromising on the stunning southerly outlook the property enjoys.