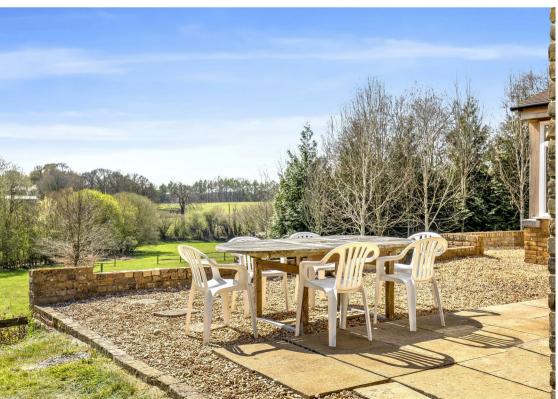

Horseshoe Farmhouse occupies an elevated position, with all principal rooms enjoying sweeping, panoramic views over the surrounding countryside. Bathed in natural light throughout, the home is particularly enhanced by a beautifully designed and skilfully crafted orangery — the true heart of the house. Offering an impressive 4,600 sq ft of accommodation (including the adjoining annex/home office building), the layout is both spacious and flexible, providing up to seven bedrooms and five reception rooms. The ground floor rooms all flow seamlessly from a central entrance hall, including direct access to the orangery, perfect for entertaining or relaxing while enjoying the scenery. Upstairs, the primary bedroom has two dressing areas, an en-suite and a private balcony with wonderful rural views, while the remaining accommodation includes six further bedrooms, a study/library area, storage rooms and two further bathrooms.

Outside, the property is approached by a long driveway which is shared with just two neighbouring homes. A gated entrance then leads into a generous shingle driveway with a circular turning area, bordered by mature gardens with level lawns, sun terraces, and a variety of fruit trees — including plum and apple. The grounds, which measure to 0.83 of an acre, offer excellent privacy without compromising on the stunning southerly outlook the property enjoys.