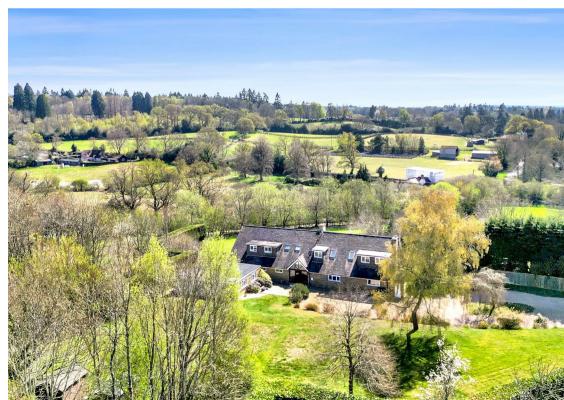

Horseshoe Farmhouse occupies an elevated position, with all principal rooms enjoying sweeping, panoramic views over the surrounding countryside. Bathed in natural light throughout, the home is particularly enhanced by a beautifully designed and skilfully crafted orangery — the true heart of the house. Offering an impressive 4,600 sq ft of accommodation (including the adjoining annex/home office building), the layout is both spacious and flexible, providing up to seven bedrooms and five reception rooms. The ground floor rooms all flow seamlessly from a central entrance hall, including direct access to the orangery, perfect for entertaining or relaxing while enjoying the scenery. Upstairs, the primary bedroom has two dressing areas, an en-suite and a private balcony with wonderful rural views, while the remaining accommodation includes six further bedrooms, a study/library area, storage rooms and two further bathrooms.

Outside, the property is approached by a long driveway which is shared with just two neighbouring homes. A gated entrance then leads into a generous shingle driveway with a circular turning area, bordered by mature gardens with level lawns, sun terraces, and a variety of fruit trees — including plum and apple. The grounds, which measure to 0.83 of an acre, offer excellent privacy without compromising on the stunning southerly outlook the property enjoys.