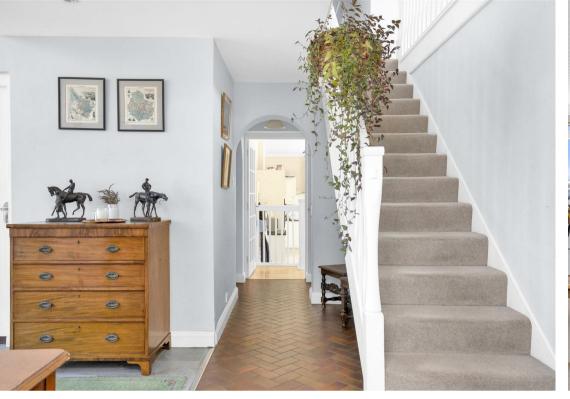

Horseshoe Farmhouse occupies an elevated position, with all principal rooms enjoying sweeping, panoramic views over the surrounding countryside. Bathed in natural light throughout, the home is particularly enhanced by a beautifully designed and skilfully crafted orangery — the true heart of the house. Offering an impressive 4,600 sq ft of accommodation (including the adjoining annex/home office building), the layout is both spacious and flexible, providing up to seven bedrooms and five reception rooms. The ground floor rooms all flow seamlessly from a central entrance hall, including direct access to the orangery, perfect for entertaining or relaxing while enjoying the scenery. Upstairs, the primary bedroom has two dressing areas, an en-suite and a private balcony with wonderful rural views, while the remaining accommodation includes six further bedrooms, a study/library area, storage rooms and two further bathrooms.