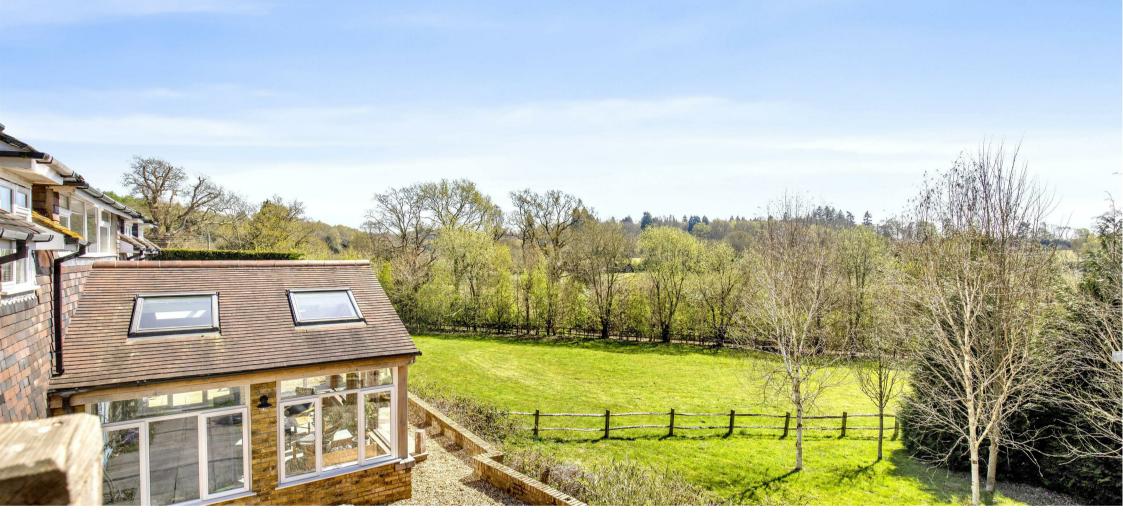

Horseshoe Farmhouse occupies an elevated position, with all principal rooms enjoying sweeping, panoramic views over the surrounding countryside. Bathed in natural light throughout, the home is particularly enhanced by a beautifully designed and skilfully crafted orangery — the true heart of the house. Offering an impressive 4,600 sq ft of accommodation (including the adjoining annex/home office building), the layout is both spacious and flexible, providing up to seven bedrooms and five reception rooms. The ground floor rooms all flow seamlessly from a central entrance hall, including direct access to the orangery, perfect for entertaining or relaxing while enjoying the scenery. Upstairs, the primary bedroom has two dressing areas, an en-suite and a private balcony with wonderful rural views, while the remaining accommodation includes six further bedrooms, a study/library area, storage rooms and two further bathrooms.

Outside, the property is approached by a long driveway which is shared with just two neighbouring homes. A gated entrance then leads into a generous shingle driveway with a circular turning area, bordered by mature gardens with level lawns, sun terraces, and a variety of fruit trees — including plum and apple. The grounds, which measure to 0.83 of an acre, offer excellent privacy without compromising on the stunning southerly outlook the property enjoys.