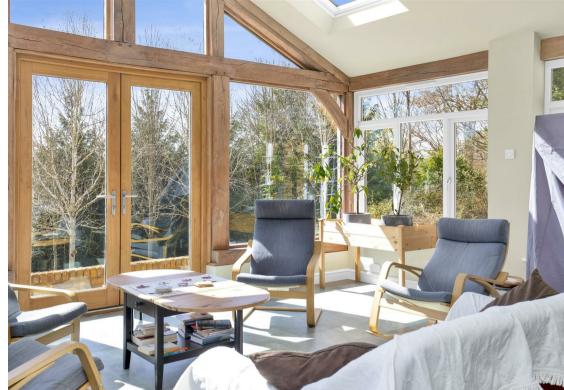

Horseshoe Farmhouse occupies an elevated position, with all principal rooms enjoying sweeping, panoramic views over the surrounding countryside. Bathed in natural light throughout, the home is particularly enhanced by a beautifully designed and skilfully crafted orangery — the true heart of the house. Offering an impressive 4,600 sq ft of accommodation (including the adjoining annex/home office building), the layout is both spacious and flexible, providing up to seven bedrooms and five reception rooms. The ground floor rooms all flow seamlessly from a central entrance hall, including direct access to the orangery, perfect for entertaining or relaxing while enjoying the scenery. Upstairs, the primary bedroom has two dressing areas, an en-suite and a private balcony with wonderful rural views, while the remaining accommodation includes six further bedrooms, a study/library area, storage rooms and two further bathrooms.