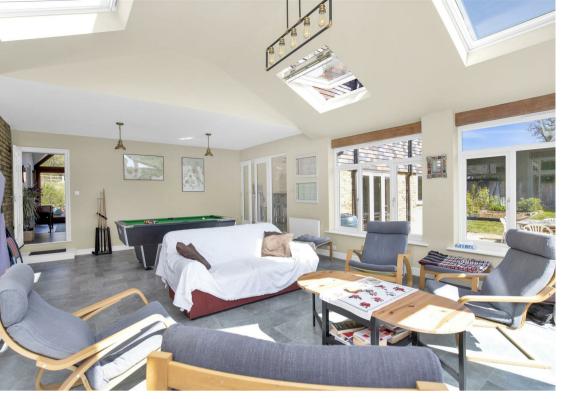

Horseshoe Farmhouse occupies an elevated position, with all principal rooms enjoying sweeping, panoramic views over the surrounding countryside. Bathed in natural light throughout, the home is particularly enhanced by a beautifully designed and skilfully crafted orangery — the true heart of the house. Offering an impressive 4,600 sq ft of accommodation (including the adjoining annex/home office building), the layout is both spacious and flexible, providing up to seven bedrooms and five reception rooms. The ground floor rooms all flow seamlessly from a central entrance hall, including direct access to the orangery, perfect for entertaining or relaxing while enjoying the scenery. Upstairs, the primary bedroom has two dressing areas, an en-suite and a private balcony with wonderful rural views, while the remaining accommodation includes six further bedrooms, a study/library area, storage rooms and two further bathrooms.