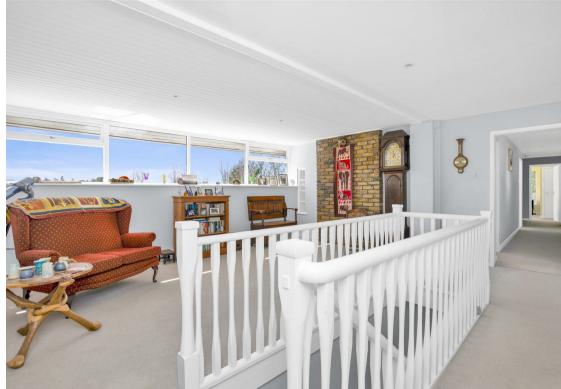

Horseshoe Farmhouse occupies an elevated position, with all principal rooms enjoying sweeping, panoramic views over the surrounding countryside. Bathed in natural light throughout, the home is particularly enhanced by a beautifully designed and skilfully crafted orangery — the true heart of the house. Offering an impressive 4,600 sq ft of accommodation (including the adjoining annex/home office building), the layout is both spacious and flexible, providing up to seven bedrooms and five reception rooms. The ground floor rooms all flow seamlessly from a central entrance hall, including direct access to the orangery, perfect for entertaining or relaxing while enjoying the scenery. Upstairs, the primary bedroom has two dressing areas, an en-suite and a private balcony with wonderful rural views, while the remaining accommodation includes six further bedrooms, a study/library area, storage rooms and two further bathrooms.