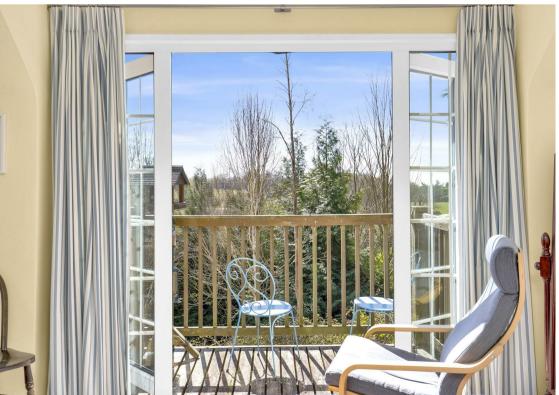

Horseshoe Farmhouse occupies an elevated position, with all principal rooms enjoying sweeping, panoramic views over the surrounding countryside. Bathed in natural light throughout, the home is particularly enhanced by a beautifully designed and skilfully crafted orangery — the true heart of the house. Offering an impressive 4,600 sq ft of accommodation (including the adjoining annex/home office building), the layout is both spacious and flexible, providing up to seven bedrooms and five reception rooms. The ground floor rooms all flow seamlessly from a central entrance hall, including direct access to the orangery, perfect for entertaining or relaxing while enjoying the scenery. Upstairs, the primary bedroom has two dressing areas, an en-suite and a private balcony with wonderful rural views, while the remaining accommodation includes six further bedrooms, a study/library area, storage rooms and two further bathrooms.

Outside, the property is approached by a long driveway which is shared with just two neighbouring homes. A gated entrance then leads into a generous shingle driveway with a circular turning area, bordered by mature gardens with level lawns, sun terraces, and a variety of fruit trees — including plum and apple. The grounds, which measure to 0.83 of an acre, offer excellent privacy without compromising on the stunning southerly outlook the property enjoys.