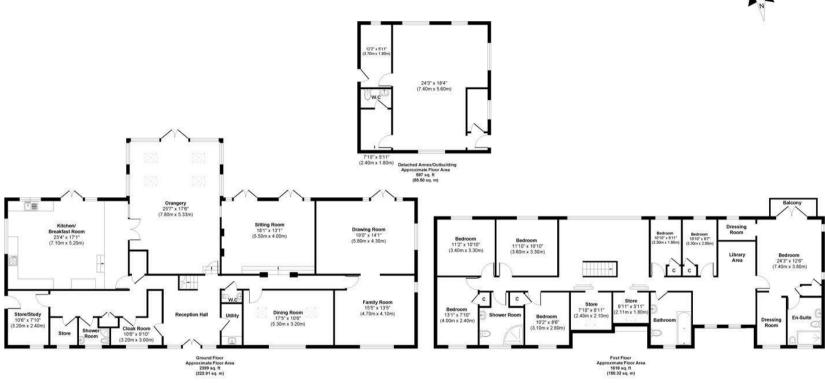

# Picketts Hill

Approx. Gross Internal Floor Area 4614 sq. ft / 428.73 sq. m

Whilist every attempt has been made to ensure the accuracy of the floorplan shown, all measurements, positioning Fixtures fittings and any other data shown are an approximate interpretation for illustrative purposes only and are not to scale. No responsibility is taken for any errors, omission, miss-statement or use of data show