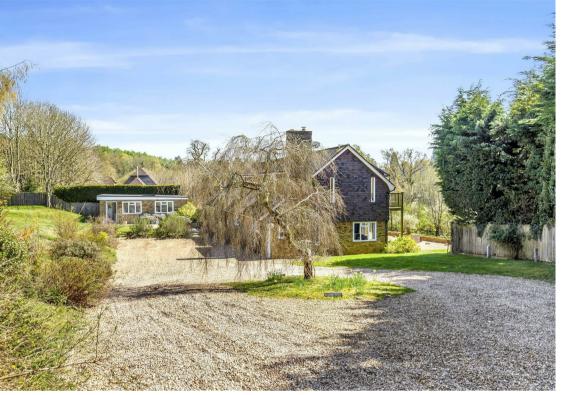

Horseshoe Farmhouse occupies an elevated position, with all principal rooms enjoying sweeping, panoramic views over the surrounding countryside. Bathed in natural light throughout, the home is particularly enhanced by a beautifully designed and skilfully crafted orangery — the true heart of the house. Offering an impressive 4,600 sq ft of accommodation (including the adjoining annex/home office building), the layout is both spacious and flexible, providing up to seven bedrooms and five reception rooms. The ground floor rooms all flow seamlessly from a central entrance hall, including direct access to the orangery, perfect for entertaining or relaxing while enjoying the scenery. Upstairs, the primary bedroom has two dressing areas, an en-suite and a private balcony with wonderful rural views, while the remaining accommodation includes six further bedrooms, a study/library area, storage rooms and two further bathrooms.

The previously mentioned detached annex building has been used to run a business from home. The building is established with a large open plan office space, as well as side office space, a toilet and kitchenette. This building had been formerly used as a granny flat. With some alterations, this area could be converted to such again.

Outside, the property is approached by a long driveway which is shared with just two neighbouring homes. A gated entrance then leads into a generous shingle driveway with a circular turning area, bordered by mature gardens with level lawns, sun terraces, and a variety of fruit trees — including plum and apple. The grounds, which measure to 0.83 of an acre, offer excellent privacy without compromising on the stunning southerly outlook the property enjoys.